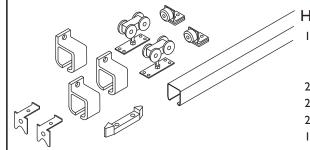

## H300S-SW Kits Include:

- I ea 290 Galvanized Steel Track
- IA/290 Side Wall Mount Track Brackets
- (One at each end and no more than three feet in between)
- 2 ea IA/290/EC Aluminum Alloy End Caps
- 2 ea 57K/N White Nylon Body and Wheels, Zinc Coated Steel Pendant Bolt Hangers
- 2 ea HH3/290 Galvanized Steel In-Track Stops
- I ea 89/2N Gray Nylon Mortise Guide