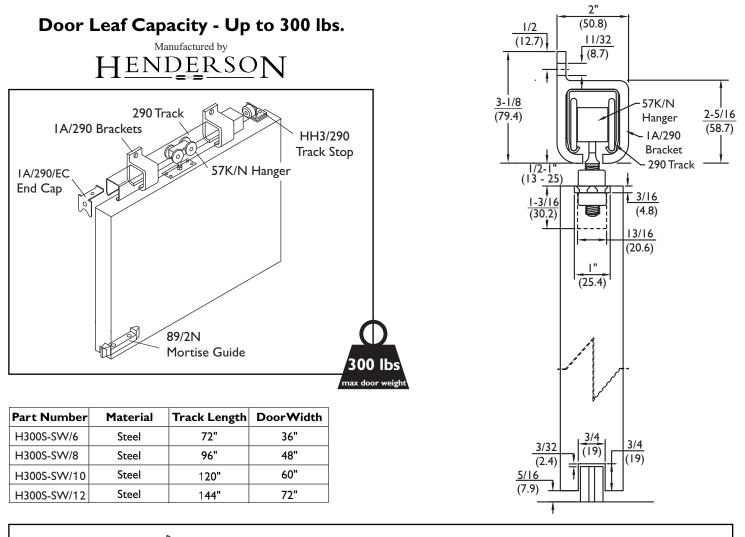

## H300S-SW Series Sliding Door Hardware Installation Instructions

ASSA ABLOY, the global leader in door opening solutions

Side Wall Mount

800-824-3018 • www.pemko.com

## H300S-SW Kits Include:

- I ea 290 Galvanized Steel Track
- IA/290 Side Wall Mount Track Brackets
- (One at each end and no more than three feet in between)
- 2 ea IA/290/EC Aluminum Alloy End Caps
- 2 ea 57K/N White Nylon Body and Wheels, Zinc Coated Steel Pendant Bolt Hangers
- 2 ea HH3/290 Galvanized Steel In-Track Stops
- I ea 89/2N Gray Nylon Mortise Guide