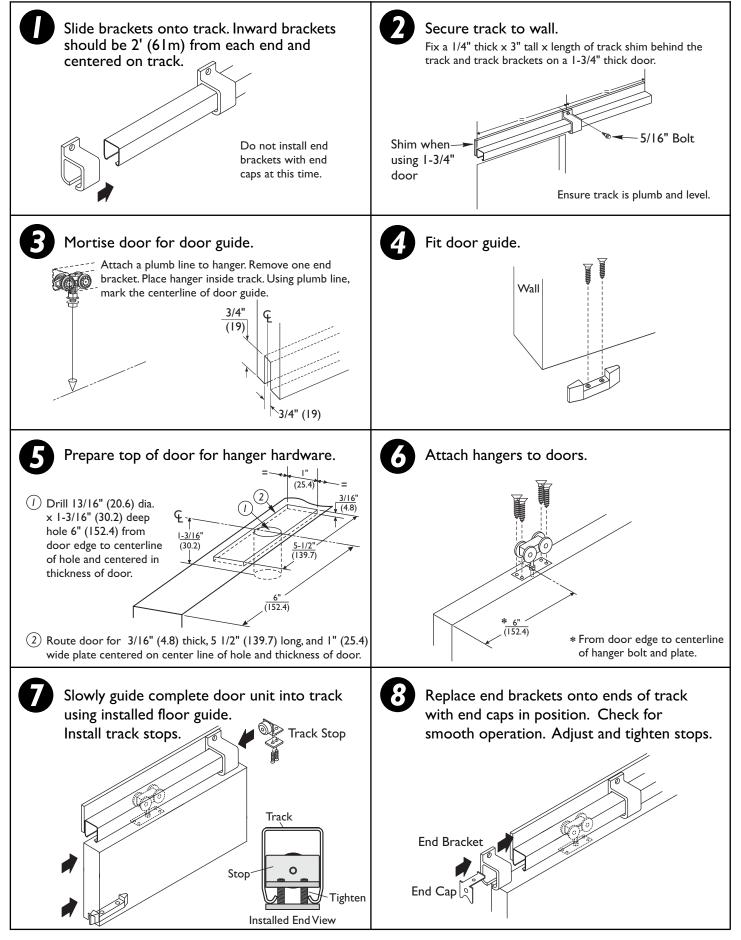

## **IMPORTANT:**

Visually check all bolts and screws; tighten if necessary. If access door is installed, check operation. Check operation of doors for ease.

- Door catches floor guide: Check that the track is level. Ensure that the track and floor guide are parallel to within +/- 1/8" (3).
- Door scrubs: Check that the door is level on hangers.
- Door moves while in operation: Check hangers are installed correctly.

## INSTALLATION INSTRUCTIONS

Copyright © 2013, Pemko Manufacturing Co., an ASSA ABLOY Group company. All rights reserved. Reproduction in whole or in part without the express written permission of Pemko Manufacturing Co. is prohibited.