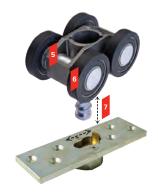

# Track & Carriage Features

Our engineers focus on constantly developing new products and refining existing ones.
That's why our products come with a number of

- High quality, ultra heavy-duty aluminum.
- Pre-machined mounting holes.
- Minimal clearance means carriages/ wheels cannot jump off track or jam.
- Radiused track inserts reduce friction so the door always slides smoothly. Track inserts can be replaced if necessary due to heavy use.
- M10 body made from cast stainless steel for strength and reliability.
- Large diameter wheels with precision ground bearings make for smooth running.
- 7 CarriSnap™ quick release system allows the door to be removed easily from track.

HeavyDuty Track with M10 carriage

and mounting plate

M10 carriage & mounting plate