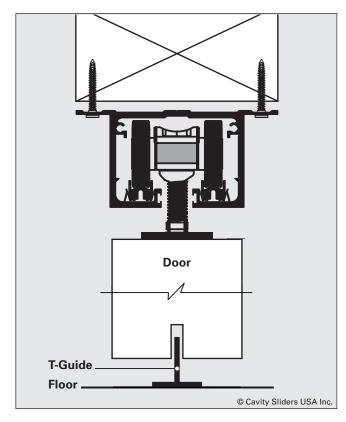

k & Carriage Features

Our engineers focus on constantly developing new products and refining existing ones.
That's why our products come with a number of



- High quality, ultra heavy-duty aluminum.
- Pre-machined mounting holes.
- Minimal clearance means carriages/ wheels cannot jump off track or jam.
- Radiused track inserts reduce friction so the door always slides smoothly. Track inserts can be replaced if necessary due to heavy use.
- M10 body made from cast stainless steel for strength and reliability.
- Large diameter wheels with precision ground bearings make for smooth running.
- 7 CarriSnap™ quick release system allows the door to be removed easily from track.



HeavyDuty Track with M10 carriage

and mounting plate

M10 carriage & mounting plate

## Suggested Assembly Detail



### How to Order

- 1. Specify track length (available in lengths up to 24')
- Choose an M10 carriage pack (one per door)
   refer to Carriage Packs page

#### M10 (1100lb)

(includes carriages, mounting plates, T-Guide, fixing screws, adjusting wrench, installation instructions and stops if required)

#### www.cavitysliders.com

High quality products designed in New Zealand



**T** (888) 466 0030 **F** (310) 769 5824

E info@cavitysliders.com

#### **Cavity Sliders USA Inc.**

548 Finney Ct Gardena CA 90248



Another quality product from: