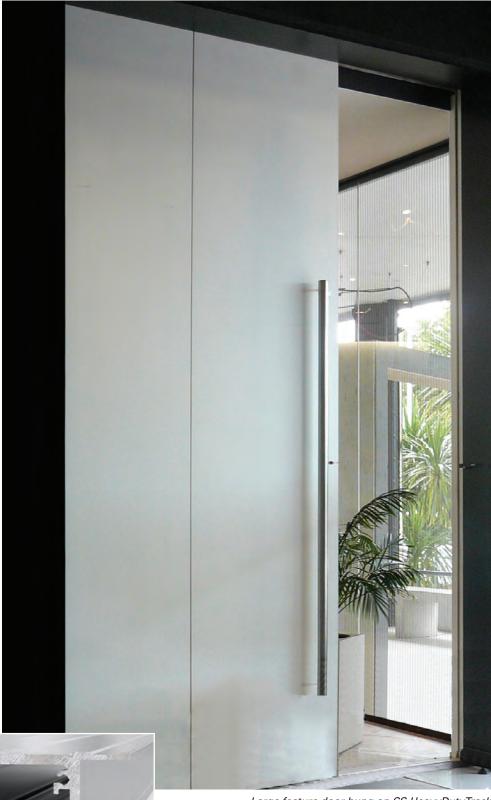

This track is suitable for a wide range of commercial, industrial and residential applications such as large feature doors (as pictured) or large factory doors.

The track is supplied in a clear (natural) anodized finish, making it suitable for interior or exterior use.

Large feature door hung on CS HeavyDutyTrack.