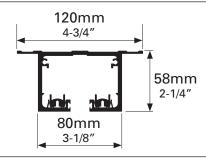

# Technical Information

Finish: Max. Door Weight: Min. Door Thickness: Carriage Pack: Clear anodized 500kg 1100lb 40mm 1-9/16" M10 only