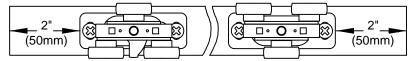

## **2610F SERIES WALL MOUNT OPEN POCKET SINGLE DOOR**

FOR ONE 1-3/8" (35mm) OR 1-3/4" (45mm) DOOR UP TO 125 LBS.

2-1/8" (54mm)

(12.5mm)

2

DOOR HEIGHT + 3/4" (19mm)

- Prepare opening to dimensions shown (or if existing opening, size door to fit).
- Mount track to wall. Drill holes in upper flange of track at stud locations, or where a solid anchor is assured. TRACK MUST BE PERFECTLY LEVEL, or door will not stay in position. Fasten 1/2" (12.5mm) above header.
- Casing/Baseboard shim will be required behind track flange if Casing and Baseboard is applied around opening.
- Dismantle #12 Guide and fasten base to jamb at floor.
- Insert hanger wheels into track. Alternate 2 wheel side of hanger so that 3 wheels are on each track leg for even weight distribution. Measure 2" (50mm) in from each edge. Fasten hanger plates on center with #12 X 1-1/4" (32mm) pan head screws. Make sure both lock tabs are on the non-fascia side.

BASEBOARD

DOOR WIDTH MINUS 1-1/4" [32mm] 1-1/4" [32mm] DOOR 1-1/4" [32mm] DOOR 2" [50mm] 1155 STOP 2" [50mm] 412 GUIDE 2" [50mm] 1155 STOP