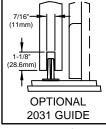

## ALTERNATE WHEEL POSITIONS IN TRACK FOR EVEN WEIGHT DISTRIBUTION

- Hold door in opening and slip pivot pin into slot in door plate. When both pivots are seated, lock in place with locking tab. Reinsert front part of #12 Guide into base and move in until a slight clearance is obtained. Fasten Guide together with two screws.
- Position door over opening until desired closure is obtained and back edge of door is still in #12 Guide.
  Fasten one 1155 STOP to limit door travel. Open door until door is flush with jamb face and fasten other 1155 STOP to limit opening travel of door.
- Drill door 36" (914mm) from floor to fit pulls, and install.
- Trim around opening as desired.
- Attach 3/8" X 1-1/4" (9.5mm X 32mm) stop (not included) at edge of header with #6 X 1-1/4" (32mm) flat head screws.
- If required for alignment, adjust hangers with wrench.
- Snap on 2680 Endcaps.