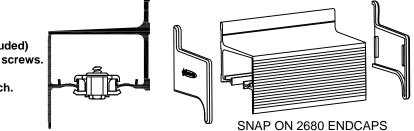

## ALTERNATE WHEEL POSITIONS IN TRACK FOR EVEN WEIGHT DISTRIBUTION

- Hold door in opening and slip pivot pin into slot in door plate. When both pivots are seated, lock in place with locking tab. Reinsert front part of #12 Guide into base and move in until a slight clearance is obtained. Fasten Guide together with two screws.
- Position door over opening until desired closure is obtained and back edge of door is still in #12 Guide.
  Fasten one 1155 STOP to limit door travel. Open door until door is flush with jamb face and fasten other 1155 STOP to limit opening travel of door.
- Drill door 36" (914mm) from floor to fit pulls, and install.
- Trim around opening as desired.
- Attach 3/8" X 1-1/4" (9.5mm X 32mm) stop (not included) at edge of header with #6 X 1-1/4" (32mm) flat head screws.
- If required for alignment, adjust hangers with wrench.
- Snap on 2680 Endcaps.

SCREW

NOT SUPPLIED

g

Š

(16mm)

5/8

CASING/BASEBOARD SHIM

HEADER