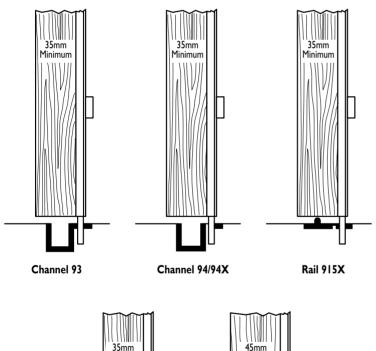

## **ALUMINIUM BOLT 454**

- Designed for interior doors, folding partitions and folding windows.
- Bolt can be used on doors as thin as 35mm (socket must be cut) when fixed semi-flush the faceplate projects 2mm.
- Care should be taken that the shoot does not foul the bottom guide.
- Fit sockets after fitting the bolts. Cut socket at along cutting line if necessary.
- For straight run doors to pass on twin tracks, the bolt must be let-in to reduce the minimum the projection of the bolt, avoiding defacing passing doors.
- Minimum door thickness shown on examples above is for cut sockets.