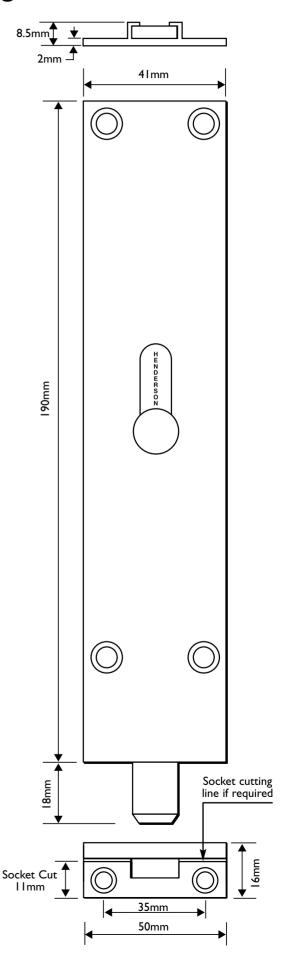

## **ALUMINIUM BOLT 454**

- Designed for interior doors, folding partitions and folding windows.
- Bolt can be used on doors as thin as 35mm (socket must be cut) when fixed semi-flush the faceplate projects 2mm.
- Care should be taken that the shoot does not foul the bottom guide.
- Fit sockets after fitting the bolts. Cut socket at along cutting line if necessary.
- For straight run doors to pass on twin tracks, the bolt must be let-in to reduce the minimum the projection of the bolt, avoiding defacing passing doors.
- Minimum door thickness shown on examples above is for cut sockets.