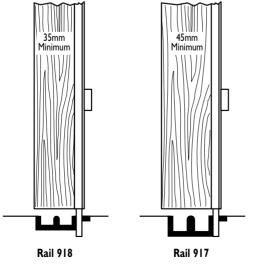

## **ALUMINIUM BOLT 454**

- Designed for interior doors, folding partitions and folding windows.
- Bolt can be used on doors as thin as 35mm (socket must be cut) when fixed semi-flush the faceplate projects 2mm.
- Care should be taken that the shoot does not foul the bottom guide.
- Fit sockets after fitting the bolts. Cut socket at along cutting line if necessary.
- For straight run doors to pass on twin tracks, the bolt must be let-in to reduce the minimum the projection of the bolt, avoiding defacing passing doors.
- Minimum door thickness shown on examples above is for cut sockets.