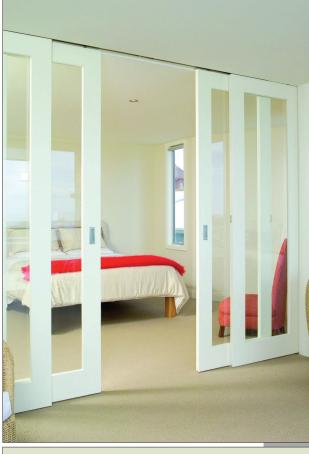

#### APPLICATIONS

- Enhancing the sophistication and convenience of the Husky system even further, it gently decelerates sliding doors and pulls them into their final position.
- It can be used on both the opening and closing side and is suitable for wood and metal sliding doors.
- The soft stop damper catches the door and draws it into the open or closed position for the last 130mm of travel.
- Single kit Soft Stop on one end only (can be installed on either the open or closed side)
- Double kit Soft Stop on both ends (operation on both open and closed side), two kits are required.
- Convenient and installer-friendly there is no special tooling required.
- ► A high-quality, hydraulic damper is at the key of the system, which has been tested to BS EN I 527, and will work maintenance-free throughout its lifetime.
- The Husky Soft Stop has been designed to be installed in new installations or retro-fitted to a current Husky application.