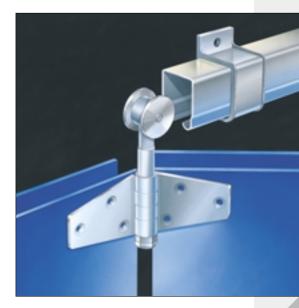

#### **GEAR SPECIFICATION**

Track: 301 (2mm thickness) or 301H (3mm thickness)

Material: galvanised steel

Standard Lengths: 1800mm, 2000mm, 2500mm, 3000mm, 4000mm and

6000mm

Brackets:

face fixing IA/301 aluminium alloy pressure die casting soffit fixing 3A/301 aluminium alloy pressure die casting

Brackets for special applications are available (see overleaf).

Fix at 900mm centres (maximum).

Fix additional bracket where folding units stack.

Hangers:

Intermediate hanger: 62A End hanger: 63A

Hangers are fitted with steel wheels on maintenance free sealed for life precision ball bearings. Vertical adjustment is simple and positive.

Guides:

Intermediate guide: 67/97 End guide: 68/97

Hinges:

Back-flap 65 aluminium alloy

On leaves up to 3300mm high fit 3 hinges, leaves above 3300mm fit 4 hinges.

All steel parts to hangers, guides and hinges are electro-zinc plated.