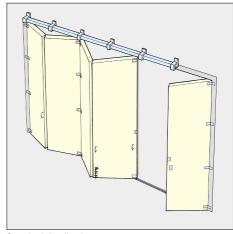

# For residential and commercial folding partitions where weatherproofing to the head and sill of the opening may be required. To accommodate different building designs leaves can fold to one or both sides of the opening and can be stacked behind a reveal if required. To cover any width of opening, any number of folding units can be used.

Folding units of up to eight leaves can be hinged to post or free-floating. A swinging access door can be included within a unit hinged to post under 3000mm high by incorporating an odd number of leaves. On openings above 3000mm high, units should consist of an even number of leaves and access doors should either be a separate independent swing door or a wicket door in one of the folding leaves.

Floating units should always consist of an even number of leaves in units of four, six or eight.

Clearance between leaves to be 2mm minimum.

Door leaves should be constructed to provide secure fixing for hanger, hinges and guides and can either be flush, panelled or glazed.