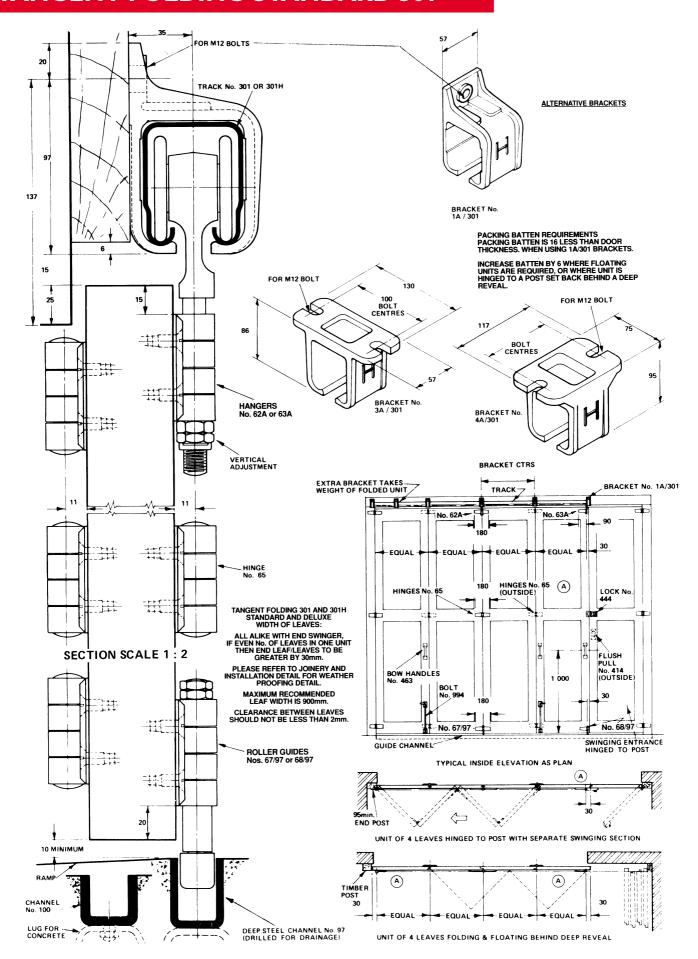

#### **GEAR SPECIFICATION**

Track: 301 (2mm thickness) or 301H (3mm thickness)

Material: galvanised steel

Standard Lengths: 1800mm, 2000mm, 2500mm, 3000mm, 4000mm and

6000mm

Brackets:

face fixing IA/301 aluminium alloy pressure die casting soffit fixing 3A/301 aluminium alloy pressure die casting

Brackets for special applications are available (see overleaf).

Fix at 900mm centres (maximum).

Fix additional bracket where folding units stack.

Hangers:

Intermediate hanger: 62A End hanger: 63A

Hangers are fitted with steel wheels on maintenance free sealed for life precision ball bearings. Vertical adjustment is simple and positive.

Guides:

Intermediate guide: 67/97 End guide: 68/97

Hinges:

Back-flap 65 aluminium alloy

On leaves up to 3300mm high fit 3 hinges, leaves above 3300mm fit 4 hinges.

All steel parts to hangers, guides and hinges are electro-zinc plated.

**Channel:** 97 galvanised steel Standard lengths correspond with standard track lengths.

Pre-drilled for lugging into concrete and fitting with drainage funnel.

Accessories: Bow Handles, Flush Pulls, Flush Bolts and Locks.

### **TANGENT FOLDING STANDARD 301**