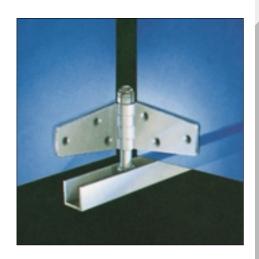

#### **GEAR SPECIFICATION**

Track: 301 (2mm thickness) or 301H (3mm thickness)

Material: galvanised steel

Standard Lengths: 1800mm, 2000mm, 2500mm, 3000mm, 4000mm and

6000mm

Brackets:

face fixing IA/301 aluminium alloy pressure die casting soffit fixing 3A/301 aluminium alloy pressure die casting

Guides:

Intermediate guide: 67/97 End guide: 68/97

Hinges:

Back-flap 65 aluminium alloy

On leaves up to 3300mm high fit 3 hinges, leaves above 3300mm fit 4 hinges.

All steel parts to hangers, guides and hinges are electro-zinc plated.

**Channel:** 97 galvanised steel Standard lengths correspond with standard track lengths.

Pre-drilled for lugging into concrete and fitting with drainage funnel.

Accessories: Bow Handles, Flush Pulls, Flush Bolts and Locks.