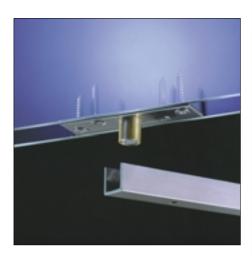

| Guides:-                                                       | 106R/94   |                    |  |  |  |  |
|----------------------------------------------------------------|-----------|--------------------|--|--|--|--|
| <b>Hinges:-</b><br>Fit three hinges high.                      | 403/1     | butt hinge         |  |  |  |  |
| All steel parts to hangers and guides are electro-zinc plated. |           |                    |  |  |  |  |
| Channel:                                                       | 94X<br>94 | aluminium<br>brass |  |  |  |  |

Standard lengths of aluminium channel correspond with standard track lengths, standard lengths of brass channel are 1500mm and 3000mm. Pre-drilled and countersunk for wood or lugging into concrete.

Accessories: