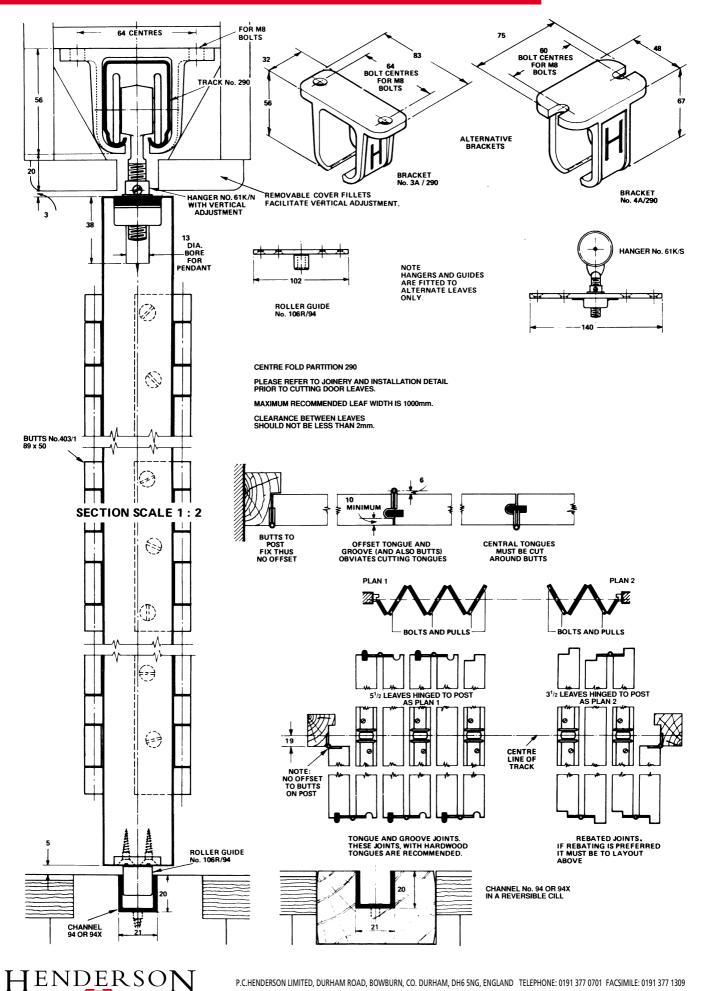

### **GEAR SPECIFICATION**

Track:

Material: Standard Lengths: 290 (2mm thickness) galvanised steel 1800mm, 2000mm, 2500mm, 3000mm, 4000mm and 6000mm

Brackets:soffit fixing

3A/290 aluminium alloy pressure die casting Brackets for special applications are available (see overleaf). Fix at 900mm centres (maximum). Fix additional bracket where folding units stack.

| Hangers:-                            | 61K/S                      |
|--------------------------------------|----------------------------|
| Hangers are fitted with steel wheels | on sintered bush bearings. |
| Vertical adjustment is simple and po | ositive.                   |

| Guides:-                                                       | 106R/94   |                    |  |  |  |  |
|----------------------------------------------------------------|-----------|--------------------|--|--|--|--|
| <b>Hinges:-</b><br>Fit three hinges high.                      | 403/1     | butt hinge         |  |  |  |  |
| All steel parts to hangers and guides are electro-zinc plated. |           |                    |  |  |  |  |
| Channel:                                                       | 94X<br>94 | aluminium<br>brass |  |  |  |  |

Standard lengths of aluminium channel correspond with standard track lengths, standard lengths of brass channel are 1500mm and 3000mm. Pre-drilled and countersunk for wood or lugging into concrete.

Accessories: