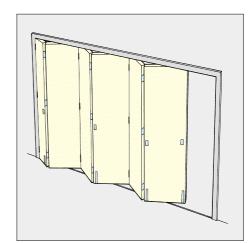

#### APPLICATION

CENTREFOLD PARTITION

(Council)

- > Suitable for residential and lighter/smaller commercial folding partitions.
- Leaves are hung centrally under the lintel and can fold to one or both sides of the opening.
- > To cover any width of opening, any number of folding units can be used

Folding units of up to seven full leaves and one half leaf can be hinged to post.

Floating units consist of three, five or seven full leaves.

Access doors should be either be a separate swing door or a wicket door in one of the folding leaves.