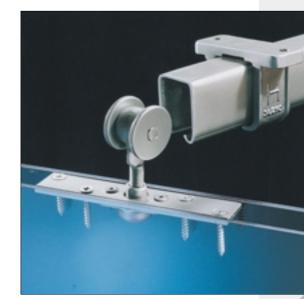

| Hangers:-                            | 61K/S                      |
|--------------------------------------|----------------------------|
| Hangers are fitted with steel wheels | on sintered bush bearings. |
| Vertical adjustment is simple and po | ositive.                   |

| Guides:-                                                       | 106R/94   |                    |  |  |  |  |
|----------------------------------------------------------------|-----------|--------------------|--|--|--|--|
| <b>Hinges:-</b><br>Fit three hinges high.                      | 403/1     | butt hinge         |  |  |  |  |
| All steel parts to hangers and guides are electro-zinc plated. |           |                    |  |  |  |  |
| Channel:                                                       | 94X<br>94 | aluminium<br>brass |  |  |  |  |