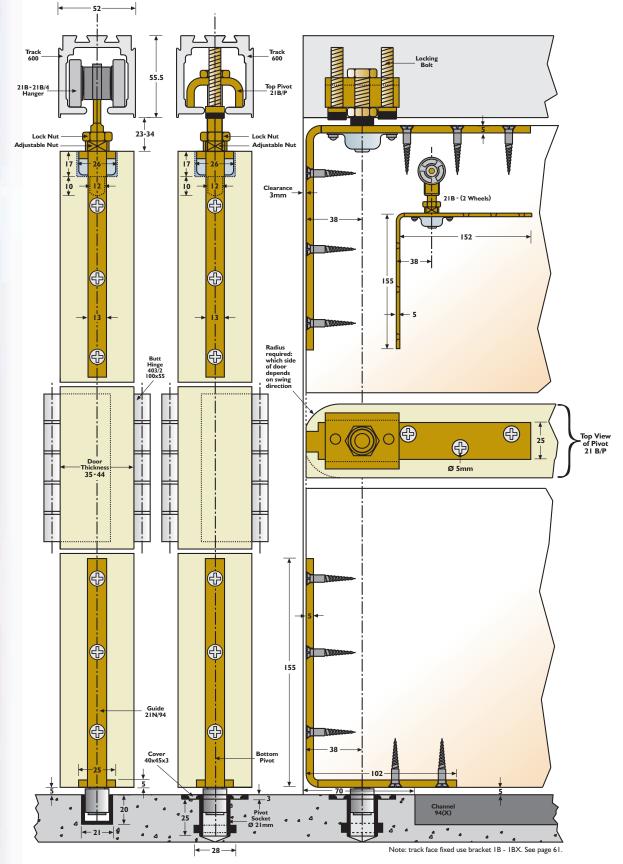

### **TECHNICAL INFORMATION**

| Track:         | Aluminium                           | 600          |
|----------------|-------------------------------------|--------------|
|                | Available in 2000mm, 2500mm, 3000mn | ·            |
|                | 3500mm, 4000mm and 6000mm lengths   | 5            |
| Brackets:      | Face fix (fixed at 500mm intervals) | IB           |
|                | Jointing bracket                    | IBX          |
|                |                                     | 215          |
| Hangers:       | Two-wheeled hanger                  | 21B          |
|                | Four-wheeled hanger                 | 21B/4        |
|                | Four-wheeled offset hanger          | 21BO/4       |
|                |                                     |              |
| Pivots:        | For door widths between 35-44mm     | 21B/P        |
|                | For door widths between 25-34mm     | 21K/PX       |
| <b>C</b>       |                                     | 0 I N I /0 / |
| Guides:        | Nylon end guide roller              | 21N/94       |
| Guide Channel: | Brass                               | 94           |
|                | Aluminium                           | 94X          |
|                | Aluminium threshold/guide channel   | 94T          |
|                |                                     |              |
| Hinges:        | Butt hinges - 100x55                | 403/2        |
| <b>.</b> .     | <u></u>                             | 400          |
| Accessories:   | Flush pull                          | 400          |
|                | Flush bolts                         | 333/454      |
|                | Narrow flush bolt and keep          | F3715 &      |

Note: Pivot apron plateof bearing housing is 25mm wide. Therefore, if using 25mm thick doors then edges of apron and bearing housing will be seen.

#### Note: Hangers and guides are to be fitted to alternate leaves only.