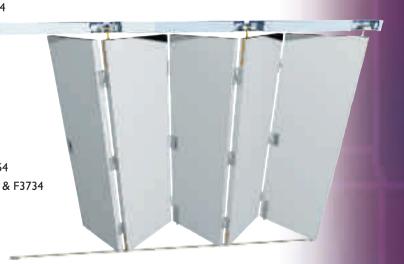

## PACER INTERIOR ENDFOLD FOR TIMBER DOORS

#### **APPLICATIONS**

Pacer Endfold offers both two-wheeled and four-wheeled hangers to cover a wide range of residential and commercial applications. Leaves can be hung to the left or the right of an opening, or hung as floating units. In applications using the four-wheeled hanger with an even number of leaves folding left and right meeting in the centre of the opening, an offset hanger is required (Plan 4).