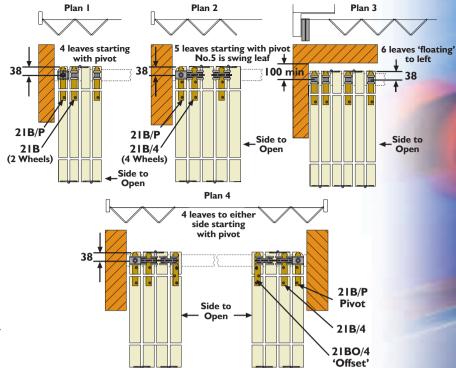

#### **APPLICATIONS**

Pacer Endfold offers both two-wheeled and four-wheeled hangers to cover a wide range of residential and commercial applications. Leaves can be hung to the left or the right of an opening, or hung as floating units. In applications using the four-wheeled hanger with an even number of leaves folding left and right meeting in the centre of the opening, an offset hanger is required (Plan 4).

# Hinged to Post Option

All leaves are of equal width except the leaf hinged to the post. The dimension for the leaf hinged to the post (X) is, A, less B (half the leaf thickness), less 38mm.

Formula: X=(A-B)-38mm