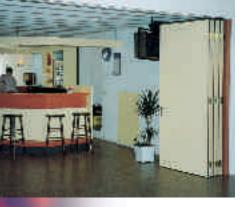

## PACER INTERIOR ENDFOLD FOR TIMBER DOORS

#### **APPLICATIONS**

Pacer Endfold offers both two-wheeled and four-wheeled hangers to cover a wide range of residential and commercial applications. Leaves can be hung to the left or the right of an opening, or hung as floating units. In applications using the four-wheeled hanger with an even number of leaves folding left and right meeting in the centre of the opening, an offset hanger is required (Plan 4).

#### **DOOR TYPES**

Residential and commercial timber doors.