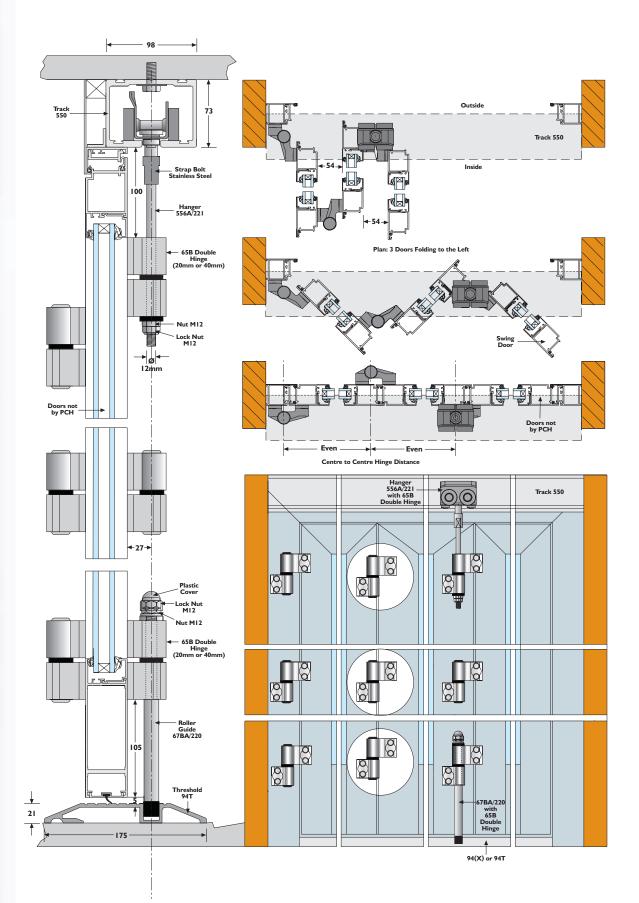

### **TECHNICAL INFORMATION**

| Track:        | Aluminium                                                                                                                                                                                     | 550                                              |
|---------------|-----------------------------------------------------------------------------------------------------------------------------------------------------------------------------------------------|--------------------------------------------------|
| Brackets:     | Face fix (fixed at 500mm intervals)<br>Joining track                                                                                                                                          | I A/550<br>3S/550                                |
| Hangers:      | Intermediate or end hanger for timber/<br>aluminium doors with 221mm strapbolt,<br>no hinge                                                                                                   | 556A/22                                          |
| Guides:       | Intermediate guide for aluminium with<br>220mm spindle, no hinge<br>End guide for aluminium doors with<br>180mm spindle, no hinge                                                             | 67BA/22<br>68BA/18                               |
| Guide Channel | : Brass<br>Aluminium<br>Aluminium threshold/guide channel                                                                                                                                     | 94<br>94X<br>94T                                 |
| Hinges:†      | 20mm single hinge for timber doors<br>20mm double hinge for timber doors<br>40mm single hinge for timber doors<br>40mm double hinge for timber doors<br>20-40mm double hinge for timber doors | 65B/20/<br>65B/20<br>65B/40/<br>65B/40<br>65B/20 |
| Accessories:  | Flush pull<br>Flush bolts<br>Narrow flush bolt and keep<br>7mm packer                                                                                                                         | 400<br>333/454<br>F3715 <i>8</i><br>S/7 (opt     |

333/454 F3715 & F3734

S/7 (optional, depending on frame and track layout)

\* All with stainless steel strapbolt/spindle.

<sup>+</sup> For aluminium doors use in conjunction with a 60B mounting kit. Consult with PCH Technical Department for extrusion compatibility.

Hinges for hangers and guides must be ordered separately. Use a single hinge for end hangers and guides, double hinge for intermediate hangers and guides.