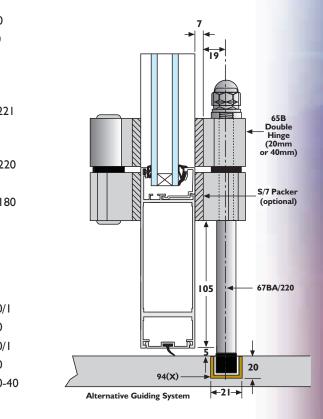

### **TECHNICAL INFORMATION**

| Track:        | Aluminium                                                                                                                                                                                     | 550                                              |
|---------------|-----------------------------------------------------------------------------------------------------------------------------------------------------------------------------------------------|--------------------------------------------------|
| Brackets:     | Face fix (fixed at 500mm intervals)<br>Joining track                                                                                                                                          | I A/550<br>3S/550                                |
| Hangers:      | Intermediate or end hanger for timber/<br>aluminium doors with 221mm strapbolt,<br>no hinge                                                                                                   | 556A/22                                          |
| Guides:       | Intermediate guide for aluminium with<br>220mm spindle, no hinge<br>End guide for aluminium doors with<br>180mm spindle, no hinge                                                             | 67BA/22<br>68BA/18                               |
| Guide Channel | : Brass<br>Aluminium<br>Aluminium threshold/guide channel                                                                                                                                     | 94<br>94X<br>94T                                 |
| Hinges:†      | 20mm single hinge for timber doors<br>20mm double hinge for timber doors<br>40mm single hinge for timber doors<br>40mm double hinge for timber doors<br>20-40mm double hinge for timber doors | 65B/20/<br>65B/20<br>65B/40/<br>65B/40<br>65B/20 |
| Accessories:  | Flush pull<br>Flush bolts<br>Narrow flush bolt and keep<br>7mm packer                                                                                                                         | 400<br>333/454<br>F3715 <i>8</i><br>S/7 (opt     |

333/454 F3715 & F3734

S/7 (optional, depending on frame and track layout)

\* All with stainless steel strapbolt/spindle.

<sup>+</sup> For aluminium doors use in conjunction with a 60B mounting kit. Consult with PCH Technical Department for extrusion compatibility.

Hinges for hangers and guides must be ordered separately. Use a single hinge for end hangers and guides, double hinge for intermediate hangers and guides.