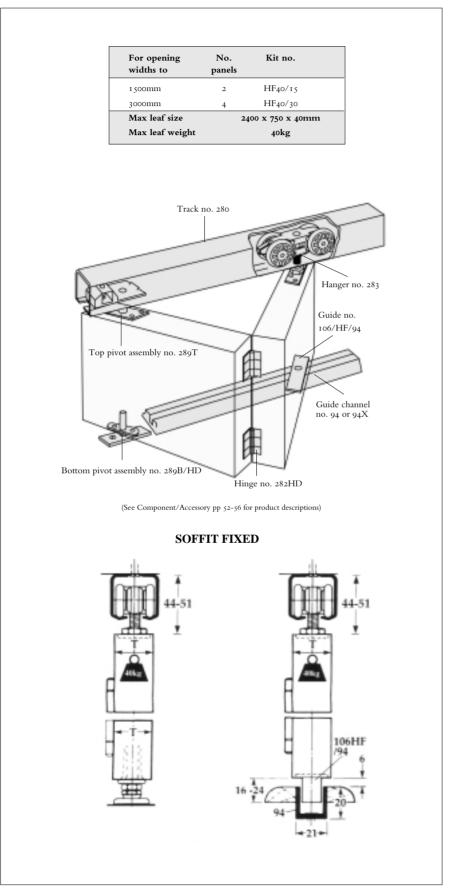

#### κιτς

Kits HF40/15 and HF40/30 contain: top and bottom pivots for fixing into end panel: 4 nylon bodied, needle roller bearing hangers with top plate; hinges; roller guides no.106/HF/94; screws; fixing instructions, and steel track no. 280. Guide channel no. 94 or 94X should be separately ordered to the same length as the track.

# INSTALLATION NOTES

(also see drawing)

For panels with maximum single weight 40kg, maximum dimensions 750mm wide x 2400mm high and thickness 20-40mm; 12 panels (6 each side maximum). Roller guides should be fitted to alternate panels (see drawing) to run in the guide channel.