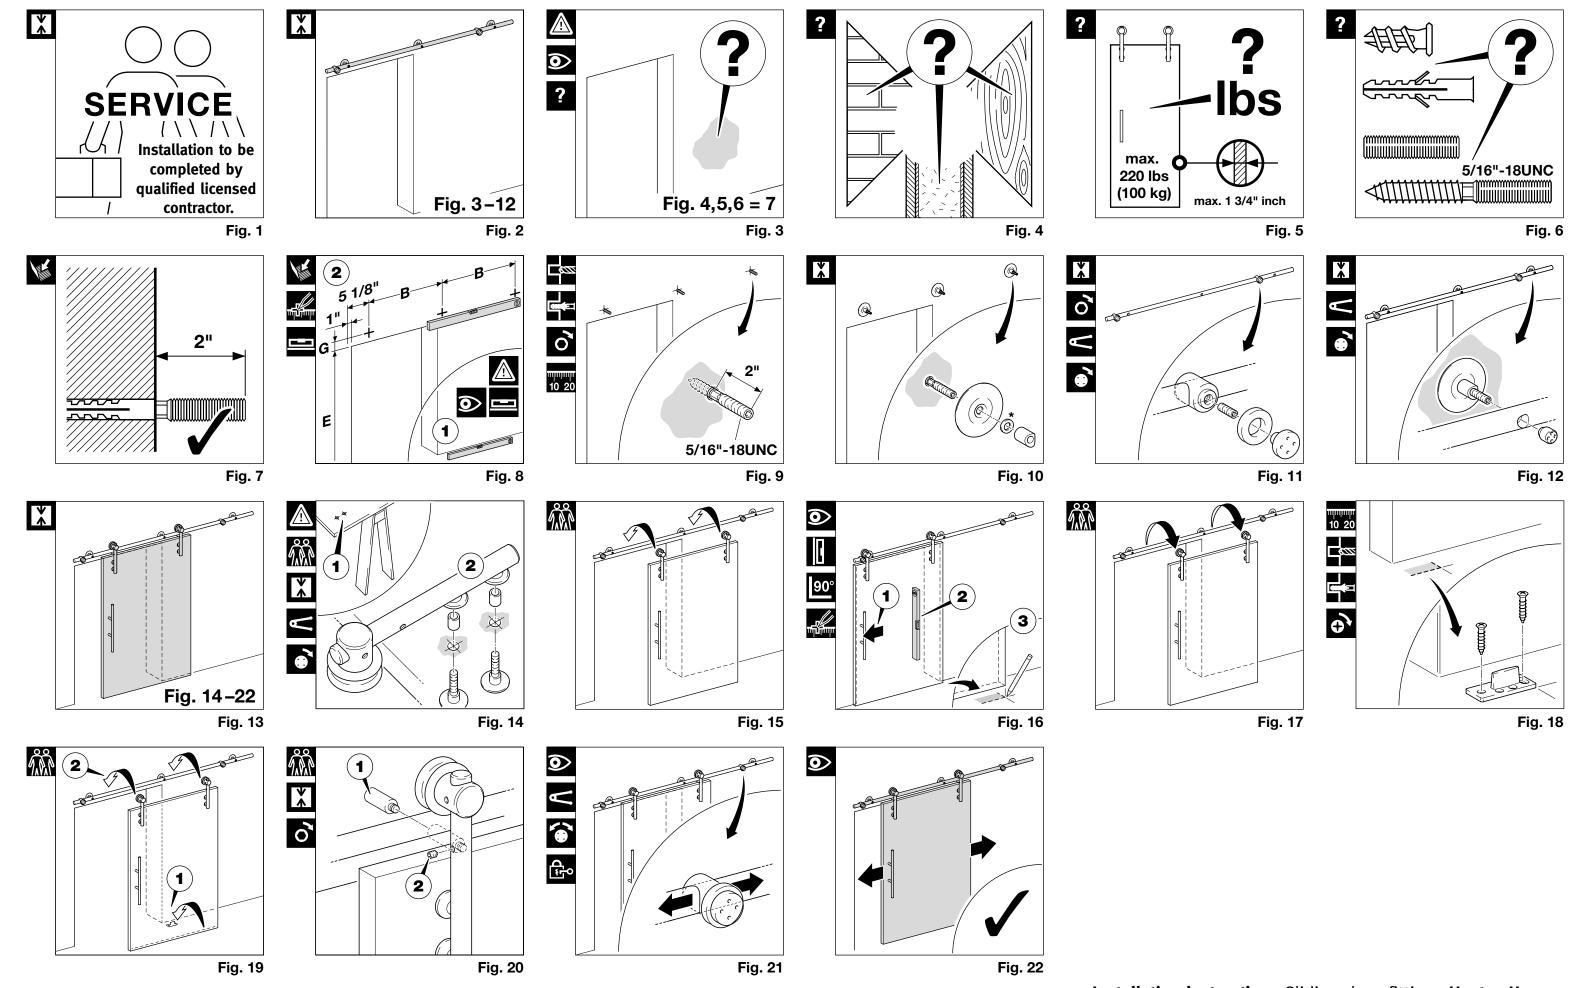

Comply with all general safety regulations when installing the sliding door fittings!

Installation to be completed by qualified licensed contractor.

Be sure to tighten all screw connections one week after starting to use the sliding door fittings!

Never use scouring agents to clean the sliding door fittings; rather use commercially available stainlesssteel cleaners!

Beyerle US

Screw on

Loosen / Tighten

Install

At right angle

Perpendicular

Visual inspection

Special-

required

Clarify questions

Secure

Installation instructions