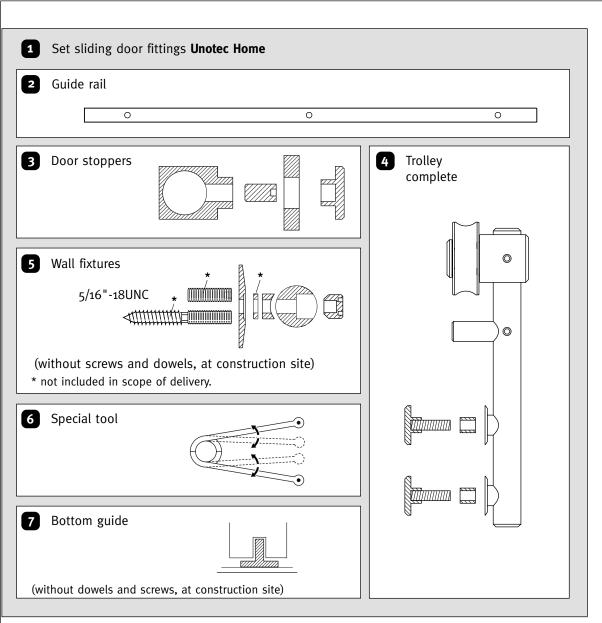

| Set Unotec Home<br>Art. No. | Set / Each |   |   |   |   |   |
|-----------------------------|------------|---|---|---|---|---|
| 1                           | 2          | 3 | 4 | 5 | 6 | 7 |
| USU35-1800EF                | 1          | 2 | 2 | 3 | 1 | 1 |
| USU35-2100EF                | 1          | 2 | 2 | 4 | 1 | 1 |
| USU35-2300EF                | 1          | 2 | 2 | 4 | 1 | 1 |
| USU35-2540EF                | 1          | 2 | 2 | 4 | 1 | 1 |