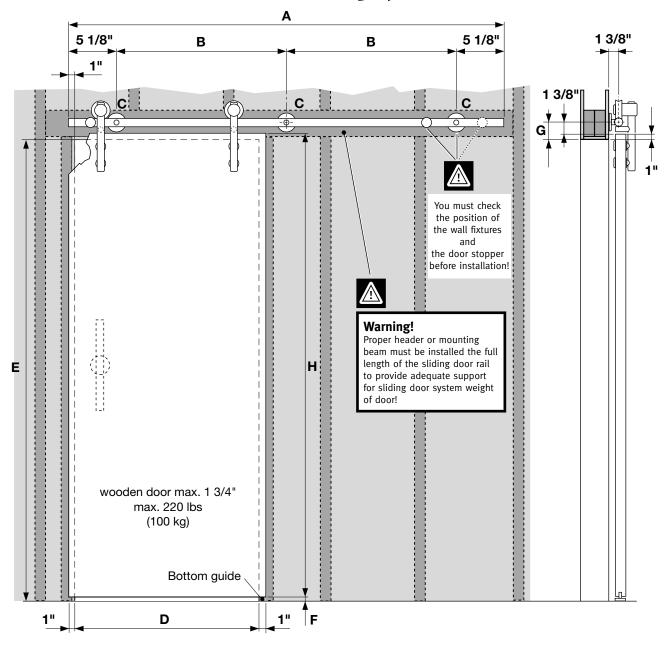

## **Complete-sets** (standard model)

| Set<br>Unotec Home<br>Art. No. | A<br>inch | B<br>inch | C<br>Each | D<br>inch           | E<br>max.<br>inch | F<br>inch   | G<br>inch | H<br>max. inch<br>(H=E-F+1") |
|--------------------------------|-----------|-----------|-----------|---------------------|-------------------|-------------|-----------|------------------------------|
| USU35-1800EF                   | 70 7/8"   | 30 5/16"  | 3         | 29 1/2" - 35 7/16"  | 98 7/16"          | 1/4" - 3/8" | 2 3/8"    | 99 1/8"                      |
| USU35-2100EF                   | 82 11/16" | 24 1/8"   | 4         | 35 13/16" - 39 3/8" | 98 7/16"          | 1/4" - 3/8" | 2 3/8"    | 99 1/8"                      |
| USU35-2300EF                   | 90 9/16"  | 26 3/4"   | 4         | 39 3/4" - 44 1/16"  | 98 7/16"          | 1/4" - 3/8" | 2 3/8"    | 99 1/8"                      |
| USU35-2540EF                   | 100"      | 29 15/16" | 4         | 44 1/2" - 49 3/16"  | 98 7/16"          | 1/4" - 3/8" | 2 3/8"    | 99 1/8"                      |