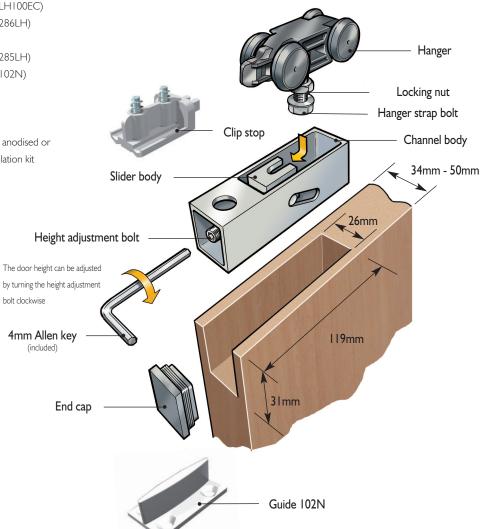

## LH100 INSTALLATION KIT INCLUDES: (I kit per door)

2 Low Headroom units (LH I 00C)
2 End caps (LH I 00EC)
2 Low Headroom clip stops (286LH)

I Screw pack

2 Low Headroom hangers (285LH) I Guide (102N)

I Spanner I Allen Key