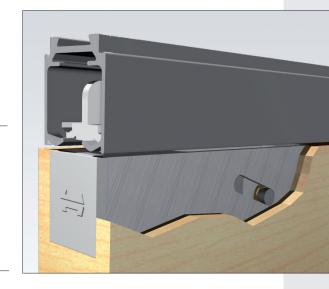

## **APPLICATIONS**

- Designed to create a modern minimalist finish with all parts concealed.
- ▶ Can reduce the clearance between the track and the top of the door to 2mm.
- ▶ Vertically adjustable sliding door kit for low or restricted headroom applications.
- ▶ Used to maximise door height.
- ▶ Engineered for easy installation and adjustment.

## LH100 INSTALLATION KIT INCLUDES: (I kit per door)

2 Low Headroom units (LH I 00C)
2 End caps (LH I 00EC)
2 Low Headroom clip stops (286LH)

I Screw pack

2 Low Headroom hangers (285LH) I Guide (102N)

I Spanner I Allen Key