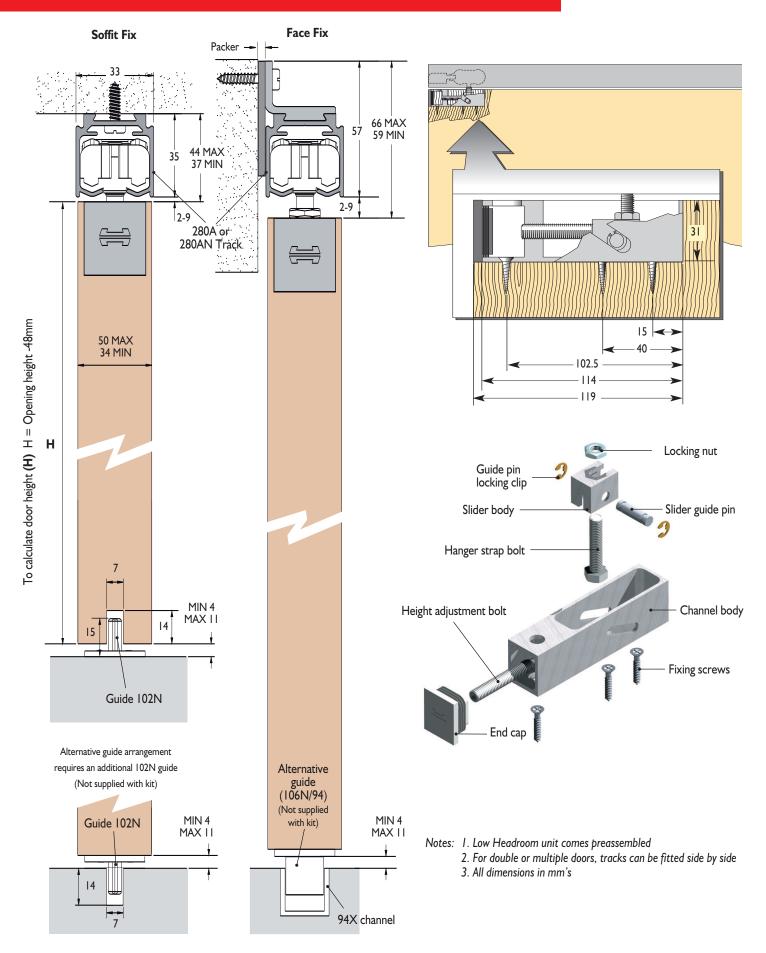

#### **DOOR SPECIFICATION**

For individual door leaves:

Maximum leaf weight100kgMaximum door width1250mmMaximum door height2700mmDoor thickness34-50mmDoor materialTimber

## LH100 INSTALLATION KIT INCLUDES: (I kit per door)

2 Low Headroom units (LH I 00C)
2 End caps (LH I 00EC)
2 Low Headroom clip stops (286LH)

I Screw pack

2 Low Headroom hangers (285LH) I Guide (102N)

I Spanner I Allen Key