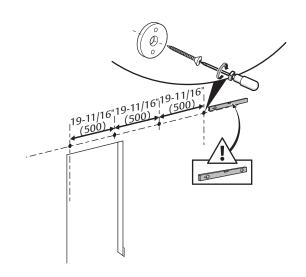

#### 4. Attach brackets.

Locate centerline of track as shown on first page. Using a level, mark a horizontal line twice the door width long. Mark bracket screw locations, as shown on first page, into **WALL BLOCKING**. Attach wall portion of brackets as shown.

If applying track to gypsum board, use 1-1/2" hole saw to remove gypsum board at bracket locations. Use appropriate spacer kit, sold separately, to replace gypsum board removed by 1-1/2" hole saw.