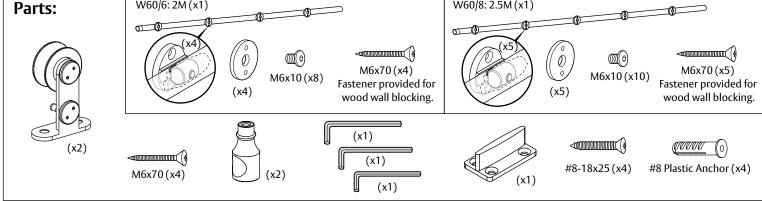

# 1. Prepare hanger.

Remove anti-rise pin from hanger using tool provided.

# 2. Prepare door for hangers.

Using Template provided, drill pilot holes centered in door thickness for hanger fasteners using a 11/64" bit.

## 3. Mount hangers to door.

Attach hangers to door with M6x70 screws provided.