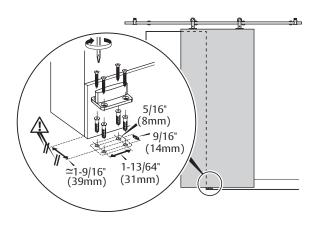

# 7. Hang door.

Route bottom of door to receive floor mounted guide as shown. Lift door onto track. Make adjustments to hangers so that door is plumb.

### 8. Adjust stops.

Adjust stops accordingly. Tighten set screw with sufficient force to drive set screw into bar after final adjustment.