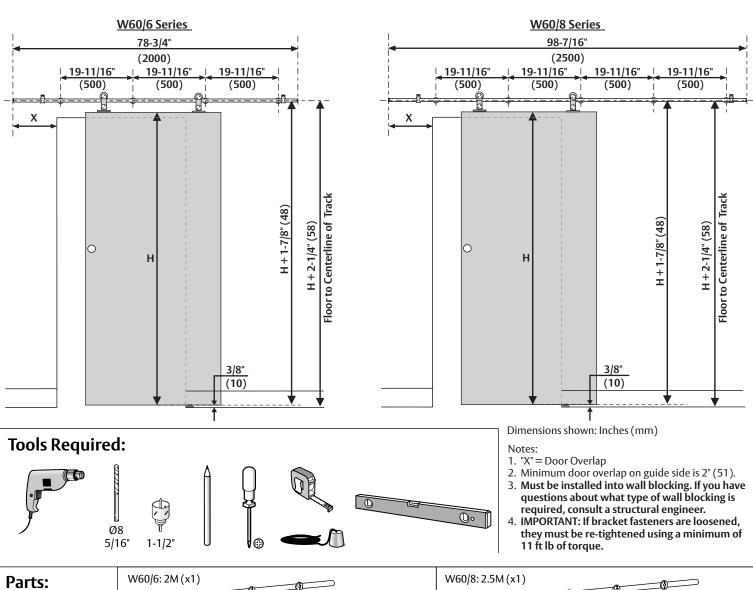

# ASSA ABLOY

Pemko W60 Series

The global leader in door opening solutions

WARNING: Must be installed into wall blocking.

If you have questions about what type of wall blocking is required, consult a structural engineer.

#### 4. Attach brackets.

Locate centerline of track as shown on first page. Using a level, mark a horizontal line twice the door width long. Mark bracket screw locations, as shown on first page, into **WALL BLOCKING**. Attach wall portion of brackets as shown.

If applying track to gypsum board, use 1-1/2" hole saw to remove gypsum board at bracket locations. Use appropriate spacer kit, sold separately, to replace gypsum board removed by 1-1/2" hole saw.

#### 5. Secure track.

Attach track to wall brackets as shown. Insert stops into track ends.

# 6. Fit door guide to floor.

Mark for position of door guide.

Check post fasteners for tightness.

Mount door guide to floor with anchors and ST5.5 x 32 screws.