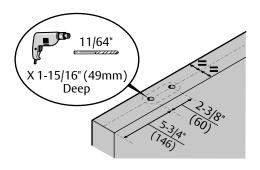

# 2. Prepare door for hangers.

Using Template provided, drill pilot holes centered in door thickness for hanger fasteners using a 11/64" bit.

#### 4. Attach brackets.

Locate centerline of track as shown on first page. Using a level, mark a horizontal line twice the door width long. Mark bracket screw locations, as shown on first page, into **WALL BLOCKING**. Attach wall portion of brackets as shown.