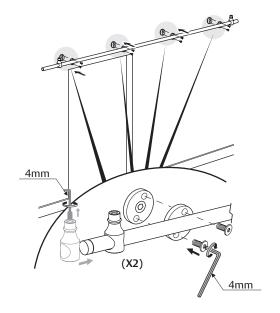

#### 5. Secure track.

Attach track to wall brackets as shown. Insert stops into track ends.

# 6. Fit door guide to floor.

Mark for position of door guide.

Check post fasteners for tightness.

Mount door guide to floor with anchors and ST5.5 x 32 screws.