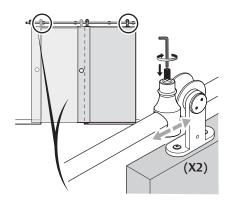

#### 4. Attach brackets.

Locate centerline of track as shown on first page. Using a level, mark a horizontal line twice the door width long. Mark bracket screw locations, as shown on first page, into **WALL BLOCKING**. Attach wall portion of brackets as shown.

If applying track to gypsum board, use 1-1/2" hole saw to remove gypsum board at bracket locations. Use appropriate spacer kit, sold separately, to replace gypsum board removed by 1-1/2" hole saw.

#### 5. Secure track.

Attach track to wall brackets as shown. Insert stops into track ends.