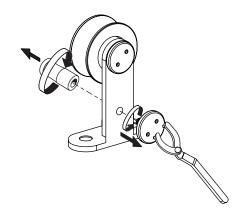

# 1. Prepare hanger.

Remove anti-rise pin from hanger using tool provided.

## 3. Mount hangers to door.

Attach hangers to door with M6x70 screws provided.