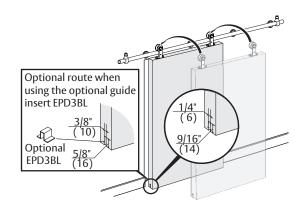

# 2. Prepare door for hangers.

Using Template provided, drill pilot holes centered in door thickness for hanger fasteners using a 11/64" bit.

## 3. Mount hangers to door.

Attach hangers to door with M6x70 screws provided.