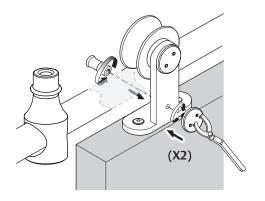

#### 4. Attach brackets.

Locate centerline of track as shown on first page. Using a level, mark a horizontal line twice the door width long. Mark bracket screw locations, as shown on first page, into **WALL BLOCKING**. Attach wall portion of brackets as shown.

If applying track to gypsum board, use 1-1/2" hole saw to remove gypsum board at bracket locations. Use appropriate spacer kit, sold separately, to replace gypsum board removed by 1-1/2" hole saw.