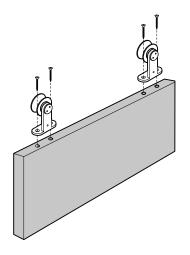

# 1. Prepare hanger.

Remove anti-rise pin from hanger using tool provided.

# 2. Prepare door for hangers.

Using Template provided, drill pilot holes centered in door thickness for hanger fasteners using a 11/64" bit.

## 3. Mount hangers to door.

Attach hangers to door with M6x70 screws provided.