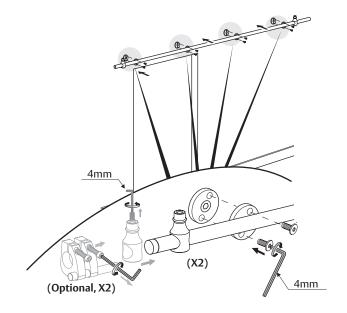

#### 5. Secure track.

Attach track to wall brackets as shown. Insert stops into track ends.

### 6. Fit door guide to floor.

Mark for position of door guide.

Check post fasteners for tightness.

Mount door guide to floor with #8 plastic anchors and #8-18x25 screws.