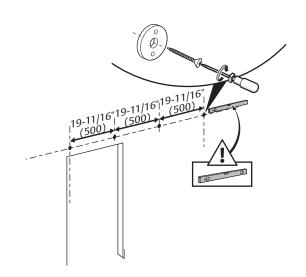

#### 4. Attach brackets.

Locate centerline of track as shown on first page. Using a level, mark a horizontal line twice the door width long. Mark bracket screw locations, as shown on first page, into **WALL BLOCKING**. Attach wall portion of brackets as shown.

If applying track to gypsum board, use 1-1/2" hole saw to remove gypsum board at bracket locations. Use appropriate spacer kit, sold separately, to replace gypsum board removed by 1-1/2" hole saw.