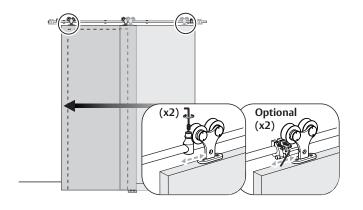

# 3. Mount hangers to door.

Attach hangers to door with M6x70 screws provided.

#### 4. Attach brackets.

Locate centerline of track as shown on first page. Using a level, mark a horizontal line twice the door width long. Mark bracket screw locations, as shown on first page, into **WALL BLOCKING**. Attach wall portion of brackets as shown.