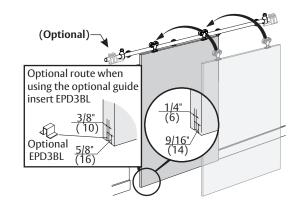

## 7. Hang door.

Route bottom of door to receive floor mounted guide as shown. Lift door onto track. Make adjustments to hangers so that door is plumb.