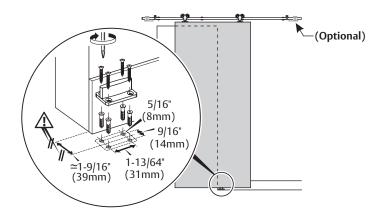

#### 4. Attach brackets.

Locate centerline of track as shown on first page. Using a level, mark a horizontal line twice the door width long. Mark bracket screw locations, as shown on first page, into **WALL BLOCKING**. Attach wall portion of brackets as shown.

If applying track to gypsum board, use 1-1/2" hole saw to remove gypsum board at bracket locations. Use appropriate spacer kit, sold separately, to replace gypsum board removed by 1-1/2" hole saw.