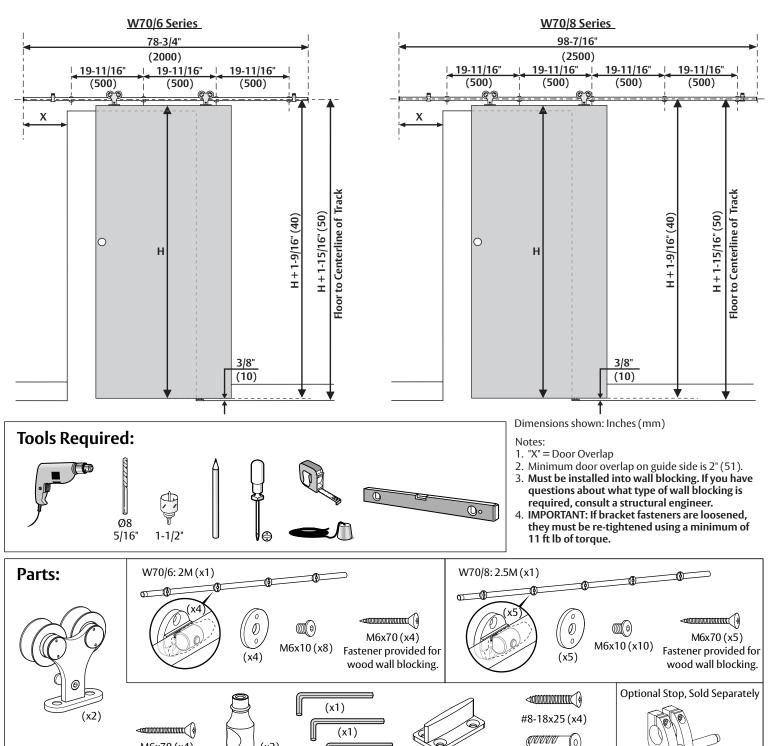

# ASSA ABLOY

Pemko W70 Series

The global leader in door opening solutions

WARNING: Must be installed into wall blocking.

If you have questions about what type of wall blocking is required, consult a structural engineer.

#### 4. Attach brackets.

Locate centerline of track as shown on first page. Using a level, mark a horizontal line twice the door width long. Mark bracket screw locations, as shown on first page, into **WALL BLOCKING**. Attach wall portion of brackets as shown.

If applying track to gypsum board, use 1-1/2" hole saw to remove gypsum board at bracket locations. Use appropriate spacer kit, sold separately, to replace gypsum board removed by 1-1/2" hole saw.

#### 5. Secure track.

Attach track to wall brackets as shown. Insert stops into track ends.

### 6. Fit door guide to floor.

Mark for position of door guide.

Check post fasteners for tightness.

Mount door guide to floor with #8 plastic anchors and #8-18x25 screws.