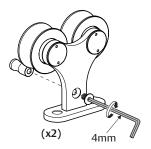

# ASSA ABLOY

Pemko W70 Series

The global leader in door opening solutions

WARNING: Must be installed into wall blocking.

If you have questions about what type of wall blocking is required, consult a structural engineer.



(x1)

M6x70 (x4)

(x2)

#8 Plastic Anchor (x4)

## 1. Prepare hanger.

Remove anti-rise pin from hanger using tool provided.



## 2. Prepare door for hangers.

Using Template provided, drill pilot holes centered in door thickness for hanger fasteners using a 11/64" bit.



# 3. Mount hangers to door.

Attach hangers to door with M6x70 screws provided.



# **ASSA ABLOY**

#### 4. Attach brackets.

Locate centerline of track as shown on first page. Using a level, mark a horizontal line twice the door width long. Mark bracket screw locations, as shown on first page, into **WALL BLOCKING**. Attach wall portion of brackets as shown.

If applying track to gypsum board, use 1-1/2" hole saw to remove gypsum board at bracket locations. Use appropriate spacer kit, sold separately, to replace gypsum board removed by 1-1/2" hole saw.



#### 5. Secure track.

Attach track to wall brackets as shown. Insert stops into track