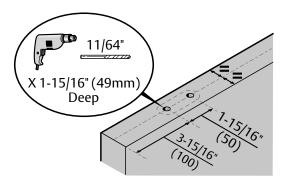

## 2. Prepare door for hangers.

Using Template provided, drill pilot holes centered in door thickness for hanger fasteners using a 11/64" bit.