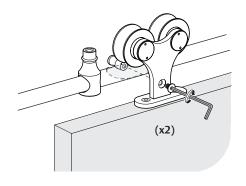

## 1. Prepare hanger.

Remove anti-rise pin from hanger using tool provided.

# 3. Mount hangers to door.

Attach hangers to door with M6x70 screws provided.