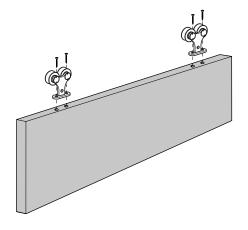

# ASSA ABLOY

Pemko W70 Series

The global leader in door opening solutions

WARNING: Must be installed into wall blocking.

If you have questions about what type of wall blocking is required, consult a structural engineer.



(x1)

M6x70 (x4)

(x2)

#8 Plastic Anchor (x4)

## 1. Prepare hanger.

Remove anti-rise pin from hanger using tool provided.



## 2. Prepare door for hangers.

Using Template provided, drill pilot holes centered in door thickness for hanger fasteners using a 11/64" bit.



# 3. Mount hangers to door.

Attach hangers to door with M6x70 screws provided.



# **ASSA ABLOY**

#### 4. Attach brackets.

Locate centerline of track as shown on first page. Using a level, mark a horizontal line twice the door width long. Mark bracket screw locations, as shown on first page, into **WALL BLOCKING**. Attach wall portion of brackets as shown.

If applying track to gypsum board, use 1-1/2" hole saw to remove gypsum board at bracket locations. Use appropriate spacer kit, sold separately, to replace gypsum board removed by 1-1/2" hole saw.



#### 5. Secure track.

Attach track to wall brackets as shown. Insert stops into track ends.



### 6. Fit door guide to floor.

Mark for position of door guide.

Check post fasteners for tightness.

Mount door guide to floor with #8 plastic anchors and #8-18x25 screws.



# **ASSA ABLOY**

ASSA ABLOY is the global