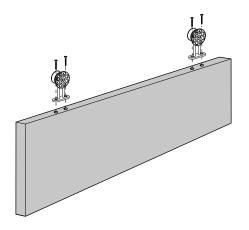

# 1. Prepare hanger.

Remove anti-rise pin from hanger using allen wrench.

### 3. Mount hangers to door.

Attach hangers to door with M6x70 screws provided.