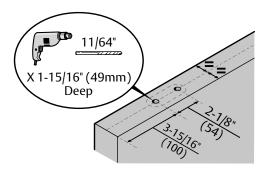

# 2. Prepare door for hangers.

Using Template provided, drill pilot holes centered in door thickness for hanger fasteners using a 11/64" bit.