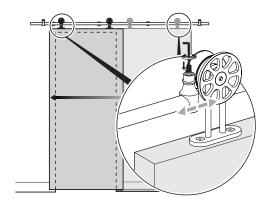

# 7. Hang door.

Route bottom of door to receive floor mounted guide as shown. Lift door onto track. Make adjustments to hangers so that door is plumb.

# 8. Adjust stops.

Adjust stops accordingly. Tighten set screw with sufficient force to drive set screw into bar after final adjustment.