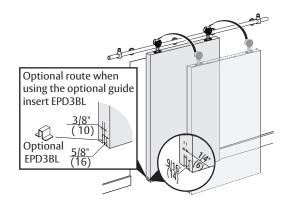

### 6. Fit door guide to floor.

Mark for position of door guide.

Check post fasteners for tightness.

Mount door guide to floor with #8 plastic anchors and #8-18x25 screws.