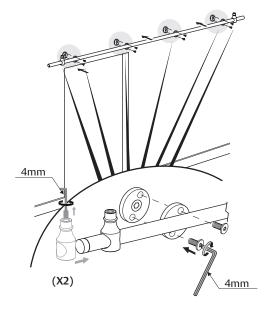

#### 5. Secure track.

Attach track to wall brackets as shown. Insert stops into track ends.

### 6. Fit door guide to floor.

Mark for position of door guide.

Check post fasteners for tightness.

Mount door guide to floor with #8 plastic anchors and #8-18x25 screws.