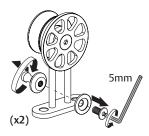

# 1. Prepare hanger.

Remove anti-rise pin from hanger using allen wrench.

# 8. Adjust stops.

Adjust stops accordingly. Tighten set screw with sufficient force to drive set screw into bar after final adjustment.