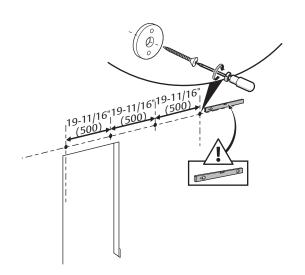

#### 4. Attach brackets.

Locate centerline of track as shown on first page. Using a level, mark a horizontal line twice the door width long. Mark bracket screw locations, as shown on first page, into **WALL BLOCKING**. Attach wall portion of brackets as shown.

If applying track to gypsum board, use 1-1/2" hole saw to remove gypsum board at bracket locations. Use appropriate spacer kit, sold separately, to replace gypsum board removed by 1-1/2" hole saw.