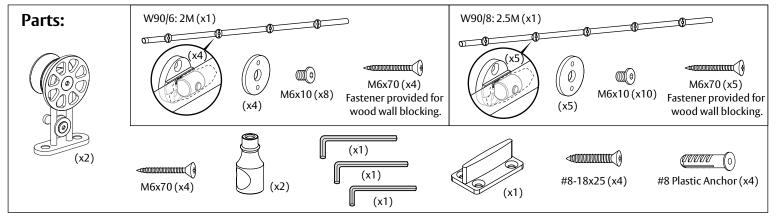

# 1. Prepare hanger.

Remove anti-rise pin from hanger using allen wrench.

# 2. Prepare door for hangers.

Using Template provided, drill pilot holes centered in door thickness for hanger fasteners using a 11/64" bit.

### 3. Mount hangers to door.

Attach hangers to door with M6x70 screws provided.

#### 4. Attach brackets.

Locate centerline of track as shown on first page. Using a level, mark a horizontal line twice the door width long. Mark bracket screw locations, as shown on first page, into **WALL BLOCKING**. Attach wall portion of brackets as shown.

### 6. Fit door guide to floor.

Mark for position of door guide.

Check post fasteners for tightness.

Mount door guide to floor with #8 plastic anchors and #8-18x25 screws.