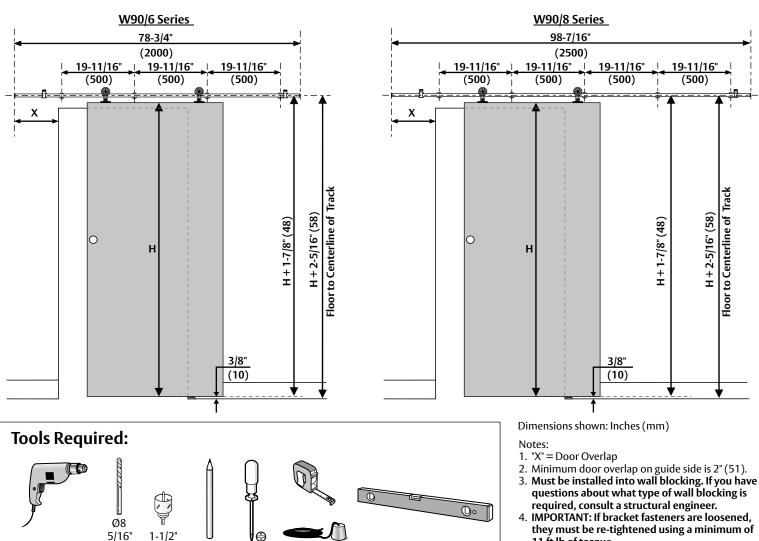

# ASSA ABLOY

Pemko W90 Series

The global leader in door opening solutions

WARNING: Must be installed into wall blocking. If you have questions about what type of wall blocking is required, consult a structural engineer.

#### 4. Attach brackets.

Locate centerline of track as shown on first page. Using a level, mark a horizontal line twice the door width long. Mark bracket screw locations, as shown on first page, into **WALL BLOCKING**. Attach wall portion of brackets as shown.

If applying track to gypsum board, use 1-1/2" hole saw to remove gypsum board at bracket locations. Use appropriate spacer kit, sold separately, to replace gypsum board removed by 1-1/2" hole saw.

#### 5. Secure track.

Attach track to wall brackets as shown. Insert stops into track ends.

### 6. Fit door guide to floor.

Mark for position of door guide.

Check post fasteners for tightness.

Mount door guide to floor with #8 plastic anchors and #8-18x25 screws.