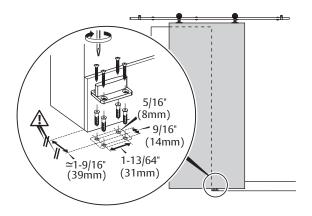

# 2. Prepare door for hangers.

Using Template provided, drill pilot holes centered in door thickness for hanger fasteners using a 11/64" bit.

### 3. Mount hangers to door.

Attach hangers to door with M6x70 screws provided.