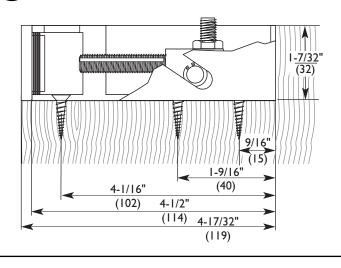

### **INSTALLATION INSTRUCTIONS**

Place nut inside hanger body. Thread locking nut onto bolt and then screw bolt into the nut within hanger. Leave a 1/2" clearance between the base of the hanger and bolt head, as shown.