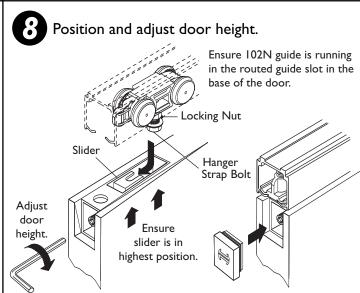

Mortise door for door guide.

Attach a plumb line to hanger. Place hanger inside

Fit door guide.

Fix both channel bodies into door.