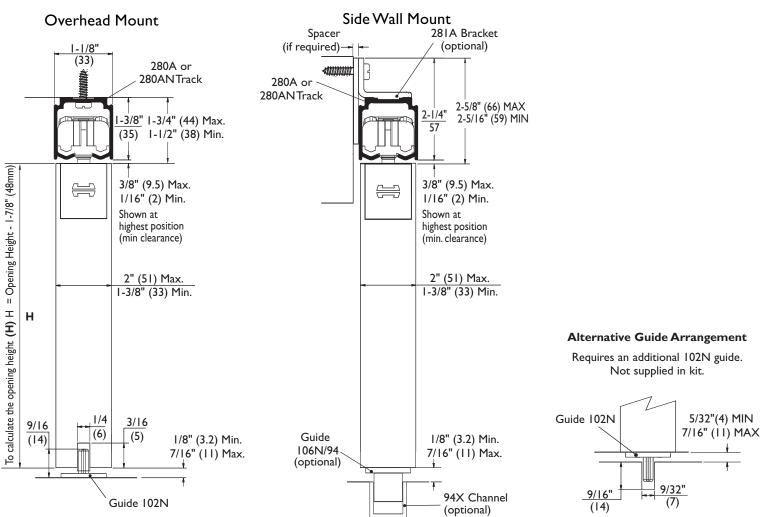

#### LP200A Kits Include:

- I ea 280AN Aluminum Track
- I ea LH100 Hardware Kit

#### LH100 Hardware Kits Include:

- 2 ea Low Head Room Units
- 2 ea End Caps
- 2 ea In-Track Clip Stops
- I ea Screw Pack
- 2 ea Low Head Room Hangers
- I ea 102N White Nylon Mortise Guide
- I ea Small Spanner
- I ea 4mm Allen Key