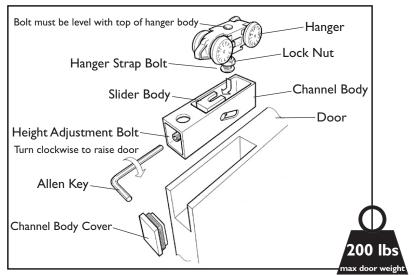

### **INSTALLATION INSTRUCTIONS**

Place nut inside hanger body. Thread locking nut onto bolt and then screw bolt into the nut within hanger. Leave a 1/2" clearance between the base of the hanger and bolt head, as shown.

Mortise door for door guide.

Attach a plumb line to hanger. Place hanger inside

Fit door guide.

Fix both channel bodies into door.