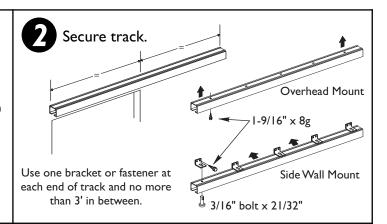

#### LP200A Kits Include:

- I ea 280AN Aluminum Track
- I ea LH100 Hardware Kit

#### LH100 Hardware Kits Include:

- 2 ea Low Head Room Units
- 2 ea End Caps
- 2 ea In-Track Clip Stops
- I ea Screw Pack
- 2 ea Low Head Room Hangers
- I ea 102N White Nylon Mortise Guide
- I ea Small Spanner
- I ea 4mm Allen Key