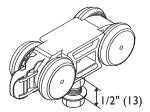

### **INSTALLATION INSTRUCTIONS**

Place nut inside hanger body. Thread locking nut onto bolt and then screw bolt into the nut within hanger. Leave a 1/2" clearance between the base of the hanger and bolt head, as shown.