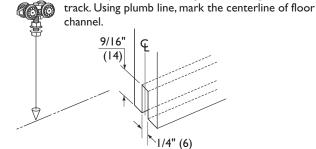

Mortise door for door guide.

Attach a plumb line to hanger. Place hanger inside

Fit door guide.

Fix both channel bodies into door.