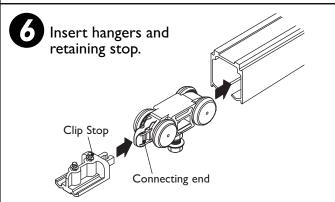

### **INSTALLATION INSTRUCTIONS**

Place nut inside hanger body. Thread locking nut onto bolt and then screw bolt into the nut within hanger. Leave a 1/2" clearance between the base of the hanger and bolt head, as shown.