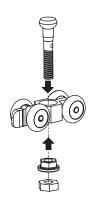

|---------------------|---------|
| 30"                 | 60"     |
| 36"                 | 72"     |
| 48"                 | 96"     |
|                     |         |

2@36"

| Kit No.         | Material                  | Max Leaf Width |
|-----------------|---------------------------|----------------|
| RF280C-SWTK/6   | mill finished track / 6'  | 36"            |
| RF280C-SWTK/8   | mill finished track / 8'  | 48"            |
| RF280C-SWTK/12* | mill finished track / 12' | 2 @ 36"        |
| RF280D-SWTK/6   | dark bronze track / 6'    | 36"            |
| RF280D-SWTK/8   | dark bronze track / 8'    | 48"            |
| RF280D-SWTK/12* | dark bronze track / 12'   | 2 @ 36"        |

144"

\*NOTE: RF280\_-SWTK/12 comes with enough hardware for two doors.



## 1. Assemble hangers.



### 2. Fit hanger aprons to door panels.

Drill  $\frac{1}{2}$ " (13) dia x  $\frac{1}{2}$ " (38) deep hole 5" (127) from door edge to centerline and centered in the door thickness.



# 3. Insert hangers and retaining stops.

Ensure that hanger flange is pointing in the direction of clip portion of stop as shown below.



#### 4. Secure track.

Locate mounting holes only in areas where wall offers sufficient backing to hold screw.

Check that track is level before finalizing mounting process.



# **ASSA ABLOY**

#### 5. Mortise door.

If using floor mounted hanger, attach a plumb line to hanger. Place hanger inside track.

Using plumb line, mark for position of door guide on the floor.



6. Fit either door guide 102N or 102WA.



7. Attach door panel and adjust until level.



8. Posi