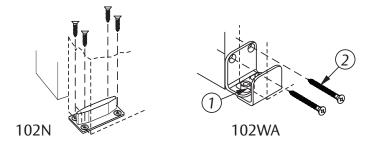

#### 5. Mortise door.

If using floor mounted hanger, attach a plumb line to hanger. Place hanger inside track.

Using plumb line, mark for position of door guide on the floor.

6. Fit either door guide 102N or 102WA.