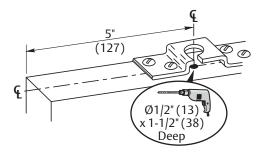

### 2. Fit hanger aprons to door panels.

Drill  $\frac{1}{2}$ " (13) dia x  $\frac{1}{2}$ " (38) deep hole 5" (127) from door edge to centerline and centered in the door thickness.