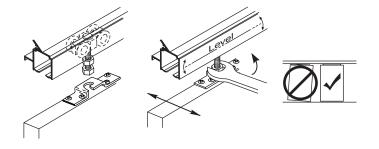

## 1. Assemble hangers.

### 2. Fit hanger aprons to door panels.

Drill  $\frac{1}{2}$ " (13) dia x  $\frac{1}{2}$ " (38) deep hole 5" (127) from door edge to centerline and centered in the door thickness.

# 3. Insert hangers and retaining stops.

Ensure that hanger flange is pointing in the direction of clip portion of stop as shown below.

#### 4. Secure track.

Locate mounting holes only in areas where wall offers sufficient backing to hold screw.

Check that track is level before finalizing mounting process.