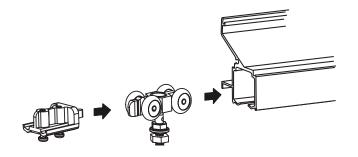

| mill finished track / 6'  | 36"            |
| RF280C-SWTK/8   | mill finished track / 8'  | 48"            |
| RF280C-SWTK/12* | mill finished track / 12' | 2 @ 36"        |
| RF280D-SWTK/6   | dark bronze track / 6'    | 36"            |
| RF280D-SWTK/8   | dark bronze track / 8'    | 48"            |
| RF280D-SWTK/12* | dark bronze track / 12'   | 2 @ 36"        |

144"

\*NOTE: RF280\_-SWTK/12 comes with enough hardware for two doors.



## 1. Assemble hangers.



### 2. Fit hanger aprons to door panels.

Drill  $\frac{1}{2}$ " (13) dia x  $\frac{1}{2}$ " (38) deep hole 5" (127) from door edge to centerline and centered in the door thickness.



# 3. Insert hangers and retaining stops.

Ensure that hanger flange is pointing in the direction of clip portion of stop as shown below.



#### 4. Secure track.

Locate mounting holes only in areas where wall offers sufficient backing to hold screw.

Check that track is level before finalizing mounting process.



# **ASSA ABLOY**

#### 5. Mortise door.

If using floor mounted hanger, attach a plumb line to hanger. Place hanger inside track.

Using plumb line, mark for position of door guide on the floor.



6. Fit either door guide 102N or 102WA.



7. Attach door panel and adjust until level.



8. Position and secure retaining stop.



# **ASSA ABLOY**

ASSA ABLOY is the global leader in door opening solutions, dedicated to satisfying end-user needs for security, safety and convenience



## 9. Snap on side wall fascia.

Insert point A of fascia into groove B on track. B should sit in the elbow of A; not beyond the tip.