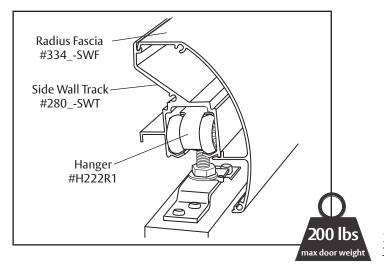

# Pemko Radius Fascia Side Wall Track (SWT) System

The global leader in door opening solutions

## Door Leaf Capacity - Up to 200 lbs.

| (A) Max. Door Width | (L) Run |
|---------------------|---------|
| 30"                 | 60"     |
| 36"                 | 72"     |
| 48"                 | 96"     |
|                     |         |

## 9. Snap on side wall fascia.

Insert point A of fascia into groove B on track. B should sit in the elbow of A; not beyond the tip. See detail at right.

Then apply pressure at point C on fascia, beginning at one end and along the length of the track until it snaps into place.