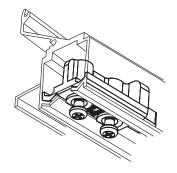

# 3. Insert hangers and retaining stops.

Ensure that hanger flange is pointing in the direction of clip portion of stop as shown below.

#### 4. Secure track.

Locate mounting holes only in areas where wall offers sufficient backing to hold screw.

Check that track is level before finalizing mounting process.