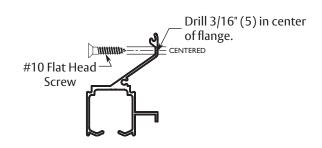

#### 4. Secure track.

Locate mounting holes only in areas where wall offers sufficient backing to hold screw.

Check that track is level before finalizing mounting process.