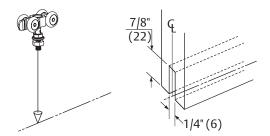

### 2. Fit hanger aprons to door panels.

Drill  $\frac{1}{2}$ " (13) dia x  $\frac{1}{2}$ " (38) deep hole 5" (127) from door edge to centerline and centered in the door thickness.