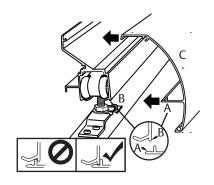

## 9. Snap on side wall fascia.

Insert point A of fascia into groove B on track. B should sit in the elbow of A; not beyond the tip. See detail at right.

Then apply pressure at point C on fascia, beginning at one end and along the length of the track until it snaps into place.