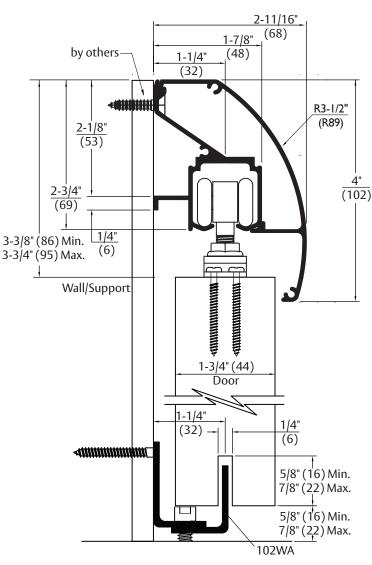

## Door Leaf Capacity - Up to 200 lbs.

| (A) Max. Door Width | (L) Run |
|---------------------|---------|
| 30"                 | 60"     |
| 36"                 | 72"     |
| 48"                 | 96"     |
|                     |         |

### 2. Fit hanger aprons to door panels.

Drill  $\frac{1}{2}$ " (13) dia x  $\frac{1}{2}$ " (38) deep hole 5" (127) from door edge to centerline and centered in the door thickness.

#### 5. Mortise door.

If using floor mounted hanger, attach a plumb line to hanger. Place hanger inside track.

Using plumb line, mark for position of door guide on the floor.

6. Fit either door guide 102N or 102WA.