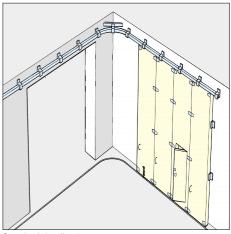

### **APPLICATION**

- ▶ Designed for larger and heavier commercial and industrial garage applications where robust gear is required.
- ▶ The doors slide clear of the opening and park along the adjacent side wall/s. Round the Corner applications are therefore suitable where a bunched unit of parked leaves would be impractical.
- To cover any width of opening any number of units can be used on a single track.
- ▶ To accommodate different building designs, doors can slide to one or both sides of the opening.

Standard Application