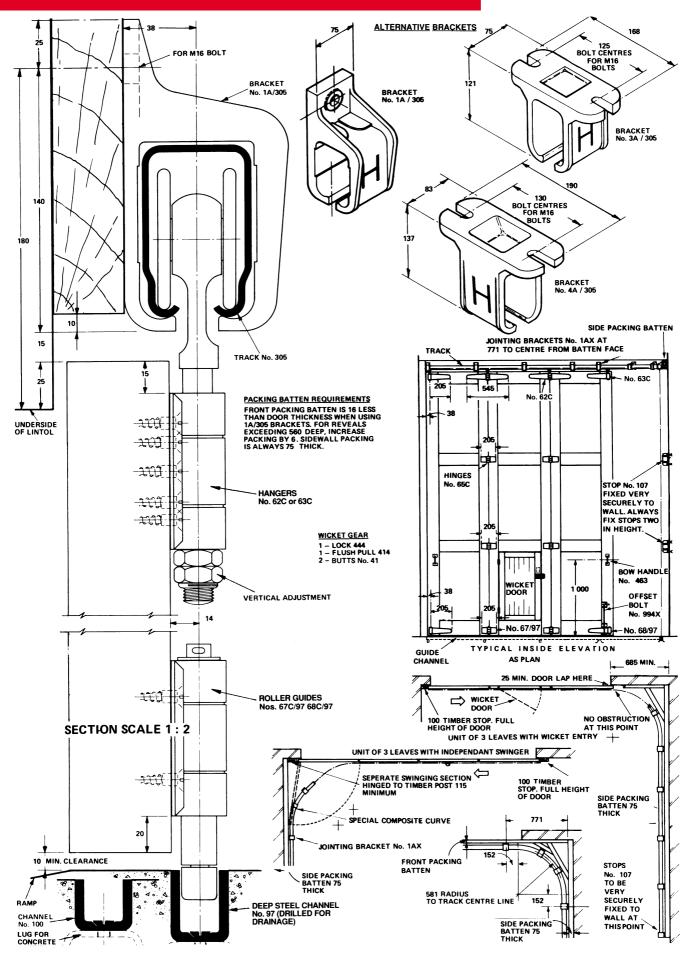

#### **DOOR SPECIFICATION**

305

For individual leaves:

Max Leaf Height 4500mm

Max Leaf Weight 80 kg

Max Leaf Width 711 - 900mm

Leaf Thickness 45-55mm

Units of three, four and five leaves can be hinged together.

Service access should be in the form of a wicket door situated in one of the door leaves.

Clearance between leaves to be 2mm minimum.

Door leaves should be constructed to provide secure fixing for hanger, hinges and guides and can either be flush, panelled or glazed and where possible, well braced.

#### **GEAR SPECIFICATION**

Track:305 (3mm thickness)Material:galvanised steel

Standard Lengths: 1800mm, 2000mm, 2500mm, 3000mm, 4000mm

and 6000mm.

Track Curves: 600D

Brackets:

face fixing IA/305 aluminium alloy pressure die casting jointing bracket IAX/305 aluminium alloy pressure die casting

Fix at 900mm centres (maximum)

Jointing brackets are located where the track and track curve are butted together.

Hangers:

Intermediate hangers: 62C End hangers: 63C

Hangers are fitted with steel wheels on maintenance free sealed for life precision bell bearings. Vertical adjustment is simple and positive.

Guides:

Intermediate guide: 67C/97 End guide: 68C/97

Hinges: 65C

On leaves up to 3300mm high fit I hinge, leaves above 3300mm fit 2 hinges.

All steel parts to hangers and guides are electro-zinc plated.

Channel: 97 galvanised steel

Standard lengths correspond with standard track lengths. Pre-drilled for lugging into concrete and fitting with a drainage funnel.

Channel Curve: 601/97 galvanised steel

Accessories: Bow Handles, Flush Pulls, Bolts and Locks.