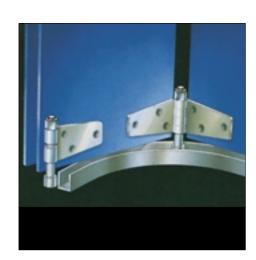

Fix at 900mm centres (maximum)

Jointing brackets are located where the track and track curve are butted together.

Hangers:

Intermediate hangers: 62C End hangers: 63C

Hangers are fitted with steel wheels on maintenance free sealed for life precision bell bearings. Vertical adjustment is simple and positive.

Guides:

Intermediate guide: 67C/97 End guide: 68C/97

Hinges: 65C

On leaves up to 3300mm high fit I hinge, leaves above 3300mm fit 2 hinges.

All steel parts to hangers and guides are electro-zinc plated.

Channel: 97 galvanised steel