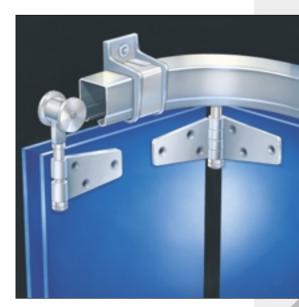

#### **GEAR SPECIFICATION**

Track:305 (3mm thickness)Material:galvanised steel

Standard Lengths: 1800mm, 2000mm, 2500mm, 3000mm, 4000mm

and 6000mm.

Track Curves: 600D

Brackets:

face fixing IA/305 aluminium alloy pressure die casting jointing bracket IAX/305 aluminium alloy pressure die casting

Fix at 900mm centres (maximum)

Jointing brackets are located where the track and track curve are butted together.

Hangers:

Intermediate hangers: 62C End hangers: 63C

Hangers are fitted with steel wheels on maintenance free sealed for life precision bell bearings. Vertical adjustment is simple and positive.

Guides:

Intermediate guide: 67C/97 End guide: 68C/97

Hinges: 65C

On leaves up to 3300mm high fit I hinge, leaves above 3300mm fit 2 hinges.

All steel parts to hangers and guides are electro-zinc plated.

Channel: 97 galvanised steel