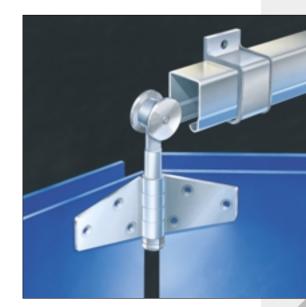

### **GEAR SPECIFICATION**

305 (3mm thickness) Track: Material: galvanised steel

Standard lengths: 1800mm, 2000mm, 2500mm, 3000mm, 4000mm

and 6000mm.

Brackets:

face fixing IA/305 aluminium alloy pressure die casting soffit fixing 3A/305 aluminium alloy pressure die casting

Brackets for special applications are available (see overleaf).

Fix at every 900mm centres (maximum) reducing to 600mm for heavier doors.

Fix additional bracket where folding units stack.

Hangers:

Intermediate hanger End hanger 63C

Hangers are fitted with steel wheels on maintenance free sealed for life precision ball bearings. Vertical adjustment is simple and positive.

Guides:

67C/97 Intermediate guide End guide 68C/97

Hinges:

65C Back-flap