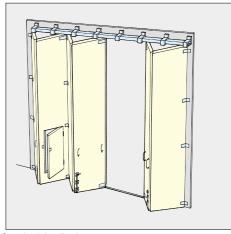

#### APPLICATION

- For heavy duty industrial folding doors where weatherproofing to the head and sill of the opening may be required.
- ▶ To accommodate different building designs leaves can fold to one or both sides of the opening and can be stacked behind a reveal if required.
- To cover any width of opening any number of folding units can be used.
- ▶ Where doors are fitted externally, a canopy is recommended.

#### DOOR SPECIFICATION

For individual doors:

4500mm Max Door Height 80 kg Max Door Weight Max Leaf Width 900mm Door Thickness 45-55mm

Folding units of two, four, six or eight leaves can be hinged to post. Access doors should either be a separate independent swing door hinged to post or a wicket door in one of the folding

Floating units should always consist of an even number of leaves in units of four, six or eight.

Clearance between leaves to be 2mm minimum.

Door leaves should be constructed to provide secure fixing for hangers, hinges and guides and can either be flush, panelled or glazed.