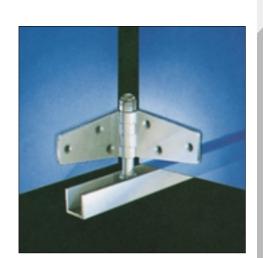

### **GEAR SPECIFICATION**

305 (3mm thickness) Track: Material: galvanised steel

Standard lengths: 1800mm, 2000mm, 2500mm, 3000mm, 4000mm

and 6000mm.

Brackets:

face fixing IA/305 aluminium alloy pressure die casting soffit fixing 3A/305 aluminium alloy pressure die casting

Brackets for special applications are available (see overleaf).

Fix at every 900mm centres (maximum) reducing to 600mm for heavier doors.

Fix additional bracket where folding units stack.

Hangers:

Intermediate hanger End hanger 63C

Hangers are fitted with steel wheels on maintenance free sealed for life precision ball bearings. Vertical adjustment is simple and positive.

Guides:

67C/97 Intermediate guide End guide 68C/97

Hinges:

65C Back-flap