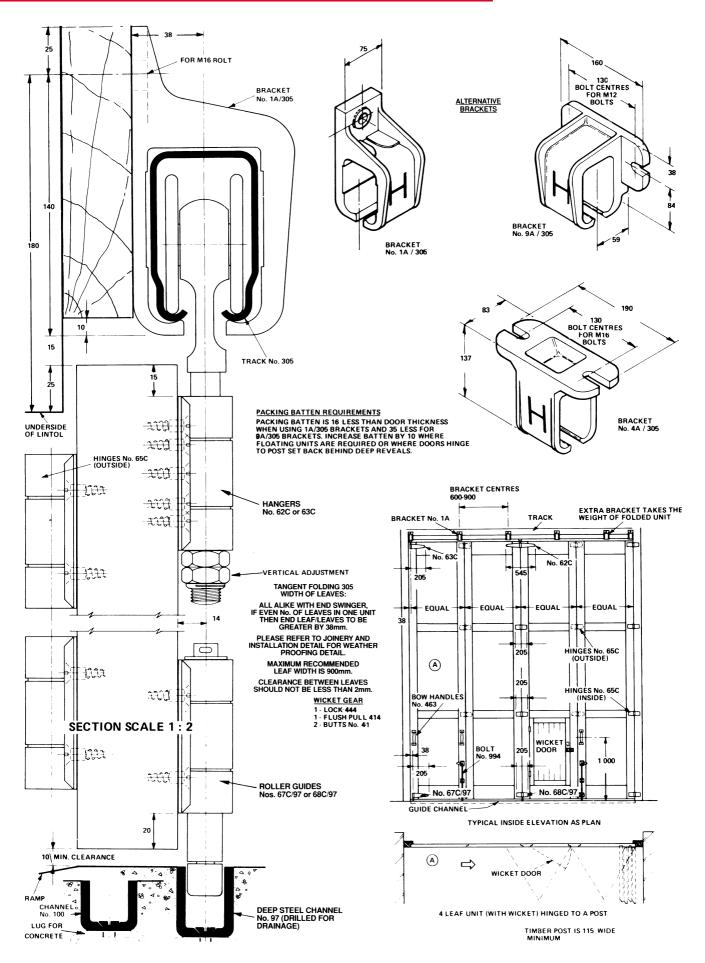

### **GEAR SPECIFICATION**

305 (3mm thickness) Track: Material: galvanised steel

Standard lengths: 1800mm, 2000mm, 2500mm, 3000mm, 4000mm

and 6000mm.

Brackets:

face fixing IA/305 aluminium alloy pressure die casting soffit fixing 3A/305 aluminium alloy pressure die casting

Brackets for special applications are available (see overleaf).

Fix at every 900mm centres (maximum) reducing to 600mm for heavier doors.

Fix additional bracket where folding units stack.

Hangers:

Intermediate hanger End hanger 63C

Hangers are fitted with steel wheels on maintenance free sealed for life precision ball bearings. Vertical adjustment is simple and positive.

Guides:

67C/97 Intermediate guide End guide 68C/97

Hinges:

65C Back-flap

On leaves up to 3300mm high fit 3 hinges, leaves above 3300mm fit 4 hinges.

All steel parts to hangers, guides and hinges electro-zinc plated.

galvanised steel

Standard lengths correspond with standard track lengths. Pre-drilled for lugging into concrete and fitting with drainage funnel.

# **TANGENT FOLDING STANDARD 305**