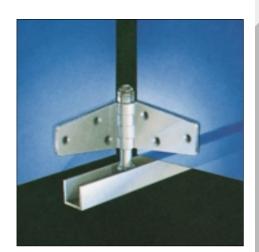

**Track:** 290 (2mm thickness) Material: galvanised steel

Standard Lengths: 1800mm, 2000mm, 2500mm, 3000mm, 4000mm and

6000mm

Brackets:-

face fixing IA/290 aluminium alloy pressure die casting soffit fixing 3A/290 aluminium alloy pressure die casting

Brackets for special applications are available (see overleaf).

Fix at 900mm centres (maximum)

Fix additional bracket where folding units stack.

Hangers:-

Intermediate hangers: 62K/P End hanger: 63K/P

Aluminium hinge parts are buffed to a satin finish and lacquered. Hangers are fitted with steel wheels on sintered bush bearings.

Vertical adjustment is simple and positive.

Guides:-

Intermediate guide: 67/94P End guide: 68/94P

Aluminium hinge parts are buffed to a satin finish and lacquered.

**Hinges:-** 403/3 butt hinge 403/2 butt hinge