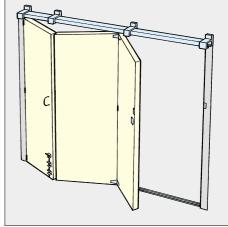

## APPLICATION For recidential and commercial for

- ▶ For residential and commercial folding partitions where weatherproofing to the head and sill of the opening may be required.
- ▶ All visible Tangent Folding Deluxe fittings are buffed to a satin finish and lacquered.
- ▶ To accommodate different building designs door leaves can fold to one or both sides of the opening and can be stacked behind a reveal if required,
- ▶ To cover any width of opening, any number of folding units can be used.
- ▶ Where doors are fitted externally, a canopy is recommended.

## DOOR SPECIFICATION

290

For individual leaves:

Max Leaf Height2400mmMax Leaf Weight35 kgMax Leaf Width900mmDoor Thickness35-50mm

Folding units of up to eight leaves can be hinged to post or free-floating. A swinging access door can be included within a unit hinged to post incorporating an odd number of leaves. Alternatively, an access door can be independently hinged to post.