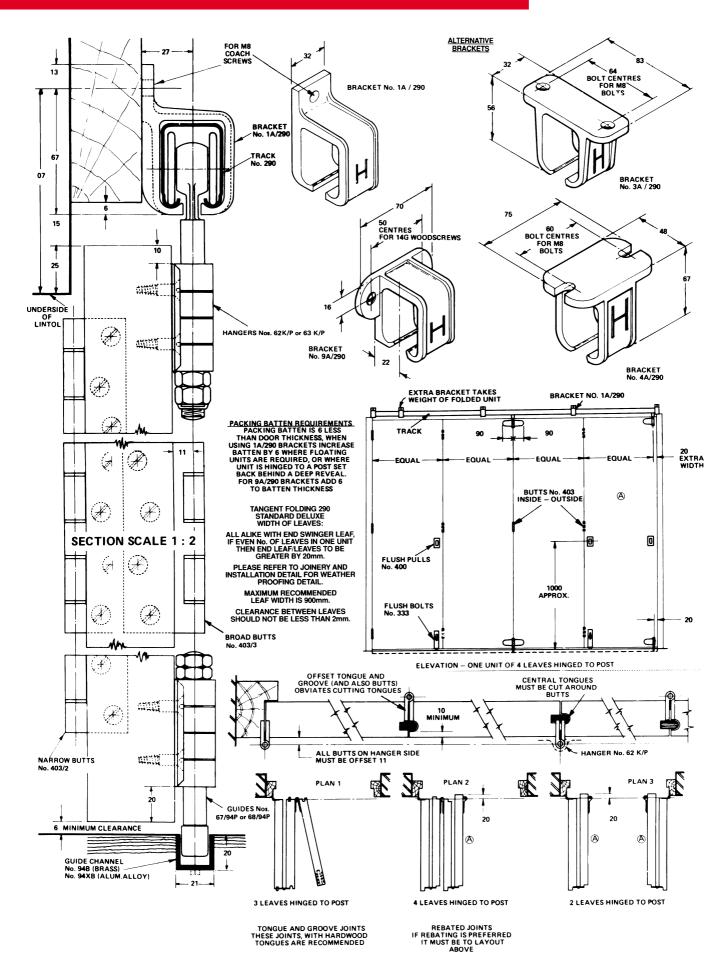

## DOOR SPECIFICATION

290

For individual leaves:

Max Leaf Height2400mmMax Leaf Weight35 kgMax Leaf Width900mmDoor Thickness35-50mm

Folding units of up to eight leaves can be hinged to post or free-floating. A swinging access door can be included within a unit hinged to post incorporating an odd number of leaves. Alternatively, an access door can be independently hinged to post.

Floating units should always consist of an even number of leaves in units of four, six or eight.

Clearance between leaves to be 2mm minimum.

Door leaves should be constructed to provide secure fixing for hanger, hinges and guides and can either be flush, panelled or glazed.

**Track:** 290 (2mm thickness) Material: galvanised steel

Standard Lengths: 1800mm, 2000mm, 2500mm, 3000mm, 4000mm and

6000mm

Brackets:-

face fixing IA/290 aluminium alloy pressure die casting soffit fixing 3A/290 aluminium alloy pressure die casting

Brackets for special applications are available (see overleaf).

Fix at 900mm centres (maximum)

Fix additional bracket where folding units stack.

Hangers:-

Intermediate hangers: 62K/P End hanger: 63K/P

Aluminium hinge parts are buffed to a satin finish and lacquered. Hangers are fitted with steel wheels on sintered bush bearings.

Vertical adjustment is simple and positive.

Guides:-

Intermediate guide: 67/94P End guide: 68/94P

Aluminium hinge parts are buffed to a satin finish and lacquered.

**Hinges:-** 403/3 butt hinge 403/2 butt hinge

Fit three hinges high.

All steel parts to hangers and guides are electro-zinc plated.

Channel: 94X aluminium 94 brass

Standard lengths of aluminium channel correspond with standard track lengths, standard lengths of brass channel are 1500mm and 3000mm. Pre-drilled and countersunk for wood or lugging into concrete.

Accessories: Flush Pulls, Flush Bolts and Locks.

Standard Application