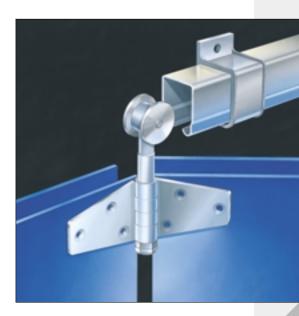

**Track:** 290 (2mm thickness) Material: galvanised steel

Standard Lengths: 1800mm, 2000mm, 2500mm, 3000mm, 4000mm and

6000mm

Brackets:-

face fixing IA/290 aluminium alloy pressure die casting soffit fixing 3A/290 aluminium alloy pressure die casting

Brackets for special applications are available (see overleaf).

Fix at 900mm centres (maximum)

Fix additional bracket where folding units stack.

Hangers:-

Intermediate hangers: 62K/P End hanger: 63K/P

Aluminium hinge parts are buffed to a satin finish and lacquered. Hangers are fitted with steel wheels on sintered bush bearings.

Vertical adjustment is simple and positive.

Guides:-

Intermediate guide: 67/94P End guide: 68/94P

Aluminium hinge parts are buffed to a satin finish and lacquered.

**Hinges:-** 403/3 butt hinge 403/2 butt hinge