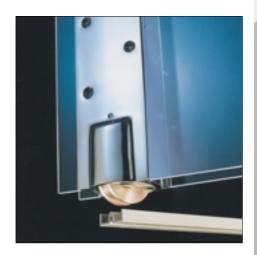

Bottom rollers:-919H chrome finish

Bottom rollers supported on thrust bearings.

Hinges:-403/3 butt hinge

On leaves up to 3000mm fit 3 hinges high, above 3000mm fit 4 hinges.

Standard lengths 1500mm and 3000mm. Pre-drilled and countersunk for wood or lugging into concrete.