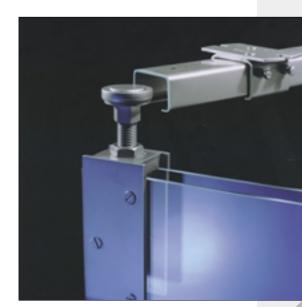

#### **GEAR SPECIFICATION**

Top Guide channel: 900 galvanised steel with safety lip 2000mm, 2500mm and 3000mm Standard Lengths:

Top Guide brackets:-

soffit fixing 3/900 pressed steel zinc plated 1/900 pressed steel zinc plated face fixing

Fix at 600mm centres (maximum).

Fix additional bracket where folding units stack.

901/919HD Top guide rollers:-Top guide rollers are fitted with adjustable nylon rollers. Vertical adjustment is simple and positive.

Bottom rollers:-919H chrome finish

Bottom rollers supported on thrust bearings.

Hinges:-403/3 butt hinge

On leaves up to 3000mm fit 3 hinges high, above 3000mm fit 4 hinges.

Standard lengths 1500mm and 3000mm. Pre-drilled and countersunk for wood or lugging into concrete.