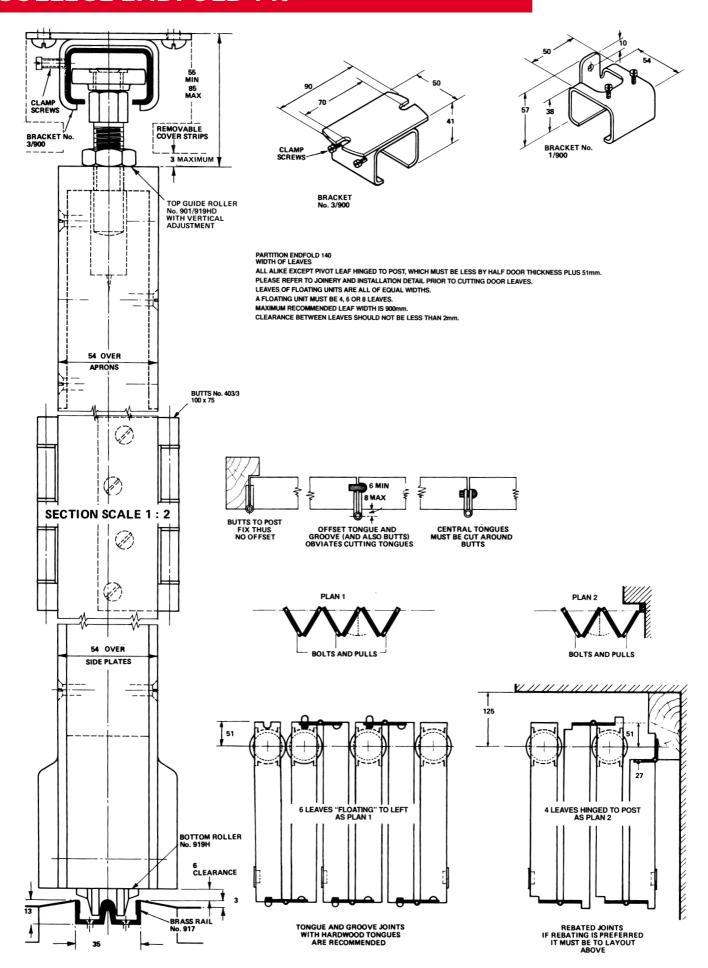

#### DOOR SPECIFICATION

For individual doors:

5500mm Max Leaf Height Max Leaf Weight 140 kg Max Leaf Width 900mm Leaf Thickness 54mm

Folding units of up to eight leaves can be hinged to post.

Floating units consist of four, six or eight leaves.

Clearance between leaves to be 2mm minimum.

Door leaves should be constructed to provide secure fixing for for bottom rollers hinges and top guide rollers and can either be flush, panelled or glazed. Minimum 200mm bottom rails and 150mm stiles are recommended.

#### **GEAR SPECIFICATION**

Top Guide channel: 900 galvanised steel with safety lip 2000mm, 2500mm and 3000mm Standard Lengths:

Top Guide brackets:-

soffit fixing 3/900 pressed steel zinc plated 1/900 pressed steel zinc plated face fixing

Fix at 600mm centres (maximum).

Fix additional bracket where folding units stack.

901/919HD Top guide rollers:-Top guide rollers are fitted with adjustable nylon rollers. Vertical adjustment is simple and positive.

Bottom rollers:-919H chrome finish

Bottom rollers supported on thrust bearings.

Hinges:-403/3 butt hinge

On leaves up to 3000mm fit 3 hinges high, above 3000mm fit 4 hinges.

Standard lengths 1500mm and 3000mm. Pre-drilled and countersunk for wood or lugging into concrete.