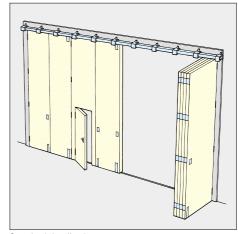

### INTERNAL FOLDING DOORS HINGED TO POST OR FLOATING **BOTTOM ROLLER TIMBER DOORS**

#### APPLICATION

- ▶ Suitable for end folding partitions in commercial or public buildings where weight has to be taken at floor level.
- Leaves can fold to one or both sides of the opening and can be stacked behind a reveal if required.
- ▶ College high quality bottom roller gear and fittings are ideally suited to high class joinery installations and all visible parts are finished in polished chrome and satin anodised aluminium.
- ▶ To cover any width of opening, any number of folding units can be used.

#### DOOR SPECIFICATION

For individual doors:

5500mm Max Leaf Height Max Leaf Weight 140 kg Max Leaf Width 900mm Leaf Thickness 54mm

Folding units of up to eight leaves can be hinged to post.

Floating units consist of four, six or eight leaves.