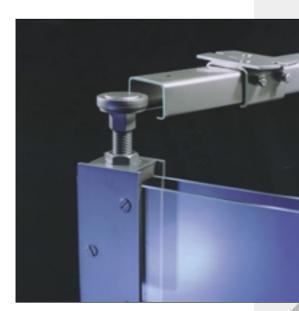

## GEAR SPECIFICATION

**Top Guide channel:** 900 galvanised steel with safety lip Standard Lengths: 2000mm, 2500mm and 3000mm

Top Guide brackets:-

soffit fixing 3/900 pressed steel zinc plated face fixing 1/900 pressed steel zinc plated

Fix at 600mm centres (maximum).

Fix additional bracket where folding units stack. **Top guide rollers:-**901/919H

Top guide rollers are fitted with adjustable nylon rollers.

For lighter door leaves select 901/919L with concealed plate fixing.

Vertical adjustment is simple and positive.

**Bottom rollers:-** 920 satin anodised aluminium side plates

923 concealed

Bottom rollers supported on thrust bearings.

Hinges:- 403/2 butt hinge

On leaves up to 3000mm fit 3 hinges high, above 3000mm fit 4 hinges.