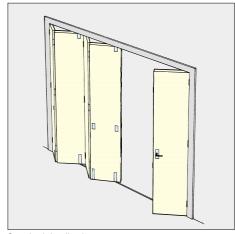

## APPLICATION

- ▶ Suitable for end folding partitions in commercial or public buildings where weight has to be taken at floor level.
- ▶ Leaves can fold to one or both sides of the opening and can be stacked behind a reveal if required.
- ▶ College high quality bottom roller gear and fittings are ideally suited to high class joinery installations and all visible parts are finished in satin anodised aluminium.
- ▶ To cover any width of opening, any number of folding units can be used.

## DOOR SPECIFICATION

For individual doors:

Max Leaf Height3600mmMax Leaf Weight70 kgMax Leaf Width900mmLeaf Thickness44mm

Folding units of up to eight leaves can be hinged to post.

Floating units consist of four, six or eight leaves.