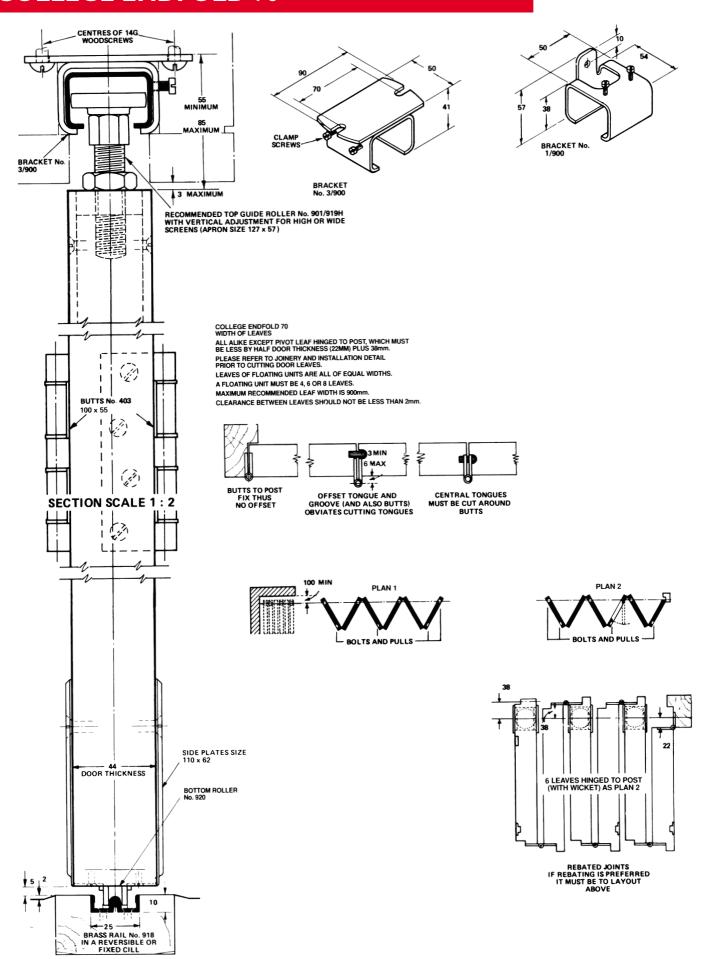

## GEAR SPECIFICATION

**Top Guide channel:** 900 galvanised steel with safety lip Standard Lengths: 2000mm, 2500mm and 3000mm

Top Guide brackets:-

soffit fixing 3/900 pressed steel zinc plated face fixing 1/900 pressed steel zinc plated

Fix at 600mm centres (maximum).

Fix additional bracket where folding units stack. **Top guide rollers:-**901/919H

Top guide rollers are fitted with adjustable nylon rollers.

For lighter door leaves select 901/919L with concealed plate fixing.

Vertical adjustment is simple and positive.

**Bottom rollers:-** 920 satin anodised aluminium side plates

923 concealed

Bottom rollers supported on thrust bearings.

Hinges:- 403/2 butt hinge

On leaves up to 3000mm fit 3 hinges high, above 3000mm fit 4 hinges.

**Rail:** 918

Standard lengths 1500mm and 3000mm. Pre-drilled and countersunk for wood or lugging into concrete.

Accessories: Flush Pulls, Flush Bolts and Locks.

Standard Application