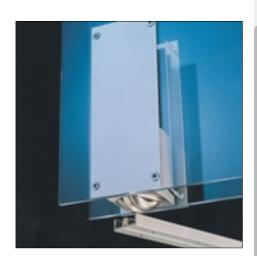

Clearance between leaves to be 2mm minimum.

Door leaves should be constructed to provide secure fixing for bottom rollers hinges and top guide rollers and can either be flushed, panelled or glazed. Minimum 200mm bottom rails and 125mm stiles are recommended.

Vertical adjustment is simple and positive.

**Bottom rollers:-** 920 satin anodised aluminium side plates

923 concealed

Bottom rollers supported on thrust bearings.

Hinges:- 403/2 butt hinge

On leaves up to 3000mm fit 3 hinges high, above 3000mm fit 4 hinges.