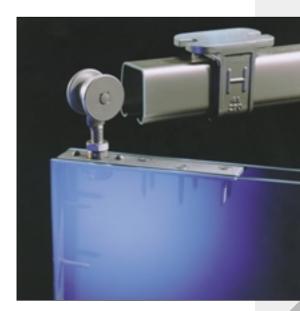

#### **GEAR SPECIFICATION**

Track: 290 (2mm thickness) Material: galvanised steel

Standard lengths: 1800mm, 2000mm, 2500mm, 3000mm, 4000mm

and 6000mm.

Brackets:

3A/290 soffit fixing aluminium alloy pressure die casting aluminium alloy pressure die casting face fixing IA/290

Hangers are fitted with steel wheels on a sintered bush bearing.

Vertical adjustment is simple and positive.

Guides: 21KR/94

butt hinge Hinges: 403/1

Fit three hinges.

All steel parts to hangers and guides are electro-zinc plated.

94X Channel: aluminium 94 brass

Standard lengths of aluminium channel correspond with standard track lengths. Standard lengths of brass channel are 1500mm and 3000mm.

Pre-drilled and countersunk for wood or lugging into concrete.