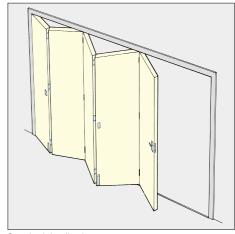

#### APPLICATION

Suitable for residential or light commercial folding partitions.

EACH DOOR WEIGHT

- Leaves can fold to one or both sides of the opening and can be stacked behind a reveal if
- ▶ To cover any width of opening, any number of folding units can be used.

#### DOOR SPECIFICATION

290

For individual leaves:

Max Leaf Height 2700mm Max Leaf Weight 35 kg Max Leaf Width 900mm Leaf Thickness 35-44mm

Folding units of up to eight leaves can be hinged to post.

Floating units consist of four, six or eight leaves.

A swinging access door can be included within a unit hinged to post by incorporating an odd number of leaves.

Instruction on leaf width calculation is provided with the Expert Service and Joinery Instruction 1984.