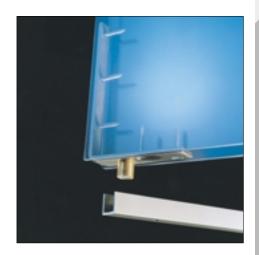

Hangers are fitted with steel wheels on a sintered bush bearing.

Vertical adjustment is simple and positive.

Guides: 21KR/94

butt hinge Hinges: 403/1

Fit three hinges.

All steel parts to hangers and guides are electro-zinc plated.

94X Channel: aluminium 94 brass

Standard lengths of aluminium channel correspond with standard track lengths. Standard lengths of brass channel are 1500mm and 3000mm.

Pre-drilled and countersunk for wood or lugging into concrete.