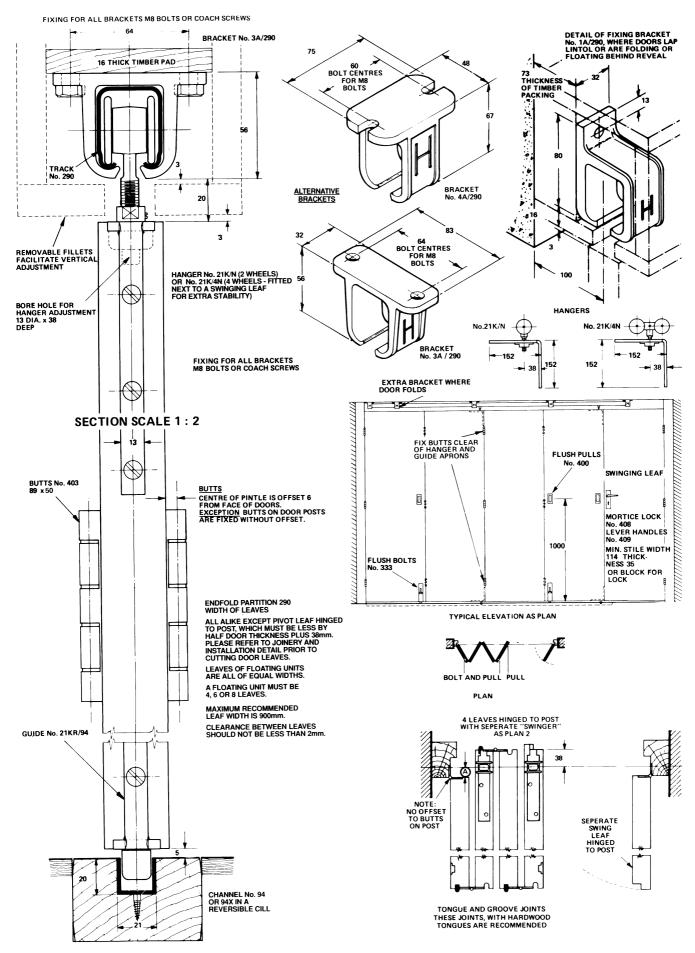

#### DOOR SPECIFICATION

290

For individual leaves:

Max Leaf Height 2700mm Max Leaf Weight 35 kg Max Leaf Width 900mm Leaf Thickness 35-44mm

Folding units of up to eight leaves can be hinged to post.

Floating units consist of four, six or eight leaves.

Clearance between leaves to be 2mm minimum.

Door leaves should be constructed to provide secure fixing for the hanger, hinges and guides and can either be flush, panelled or glazed.

#### **GEAR SPECIFICATION**

Track: 290 (2mm thickness) Material: galvanised steel

Standard lengths: 1800mm, 2000mm, 2500mm, 3000mm, 4000mm

and 6000mm.

Brackets:

3A/290 soffit fixing aluminium alloy pressure die casting aluminium alloy pressure die casting face fixing IA/290

Brackets for special applications are available (see overleaf).

Fix at 900mm centres (maximum)

Fix additional brackets where folding units stack.

Hangers:

21K/S intermediate and end leaves 21K/4S adjacent to swinging access door

Hangers are fitted with steel wheels on a sintered bush bearing.

Vertical adjustment is simple and positive.

Guides: 21KR/94

butt hinge Hinges: 403/1

Fit three hinges.

All steel parts to hangers and guides are electro-zinc plated.

94X Channel: aluminium 94 brass

Standard lengths of aluminium channel correspond with standard track lengths. Standard lengths of brass channel are 1500mm and 3000mm.

Pre-drilled and countersunk for wood or lugging into concrete.

Flush Pulls, Flush Bolts and Locks. Accessories:

Standard Application