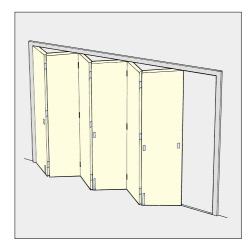

## APPLICATION

Suitable for residential and commercial folding partitions.

Leaves can fold to one or both sides of the opening and can be stacked behind a reveal if required.

To cover any width of opening, any number of folding units can be used.

Folding units of up to eight leaves can be hinged to post.

Floating units consist of four, six or eight leaves.

A swinging access door can be included within a unit hinged to post under 3000mm high by incorporating an odd number of leaves. On openings above 3000mm high, units should consist of an even number of leaves and access doors should either be a separate independent swing door or a wicket door in one of the folding leaves.