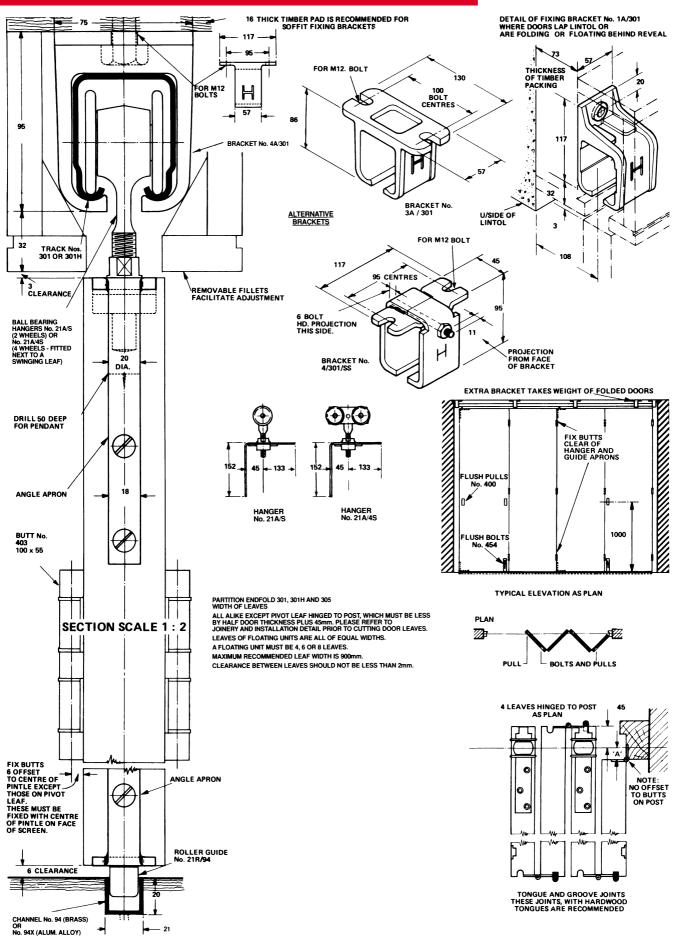

#### Brackets:

3A/301 soffit fixing aluminium alloy pressure die casting face fixing IA/301 aluminium alloy pressure die casting Brackets for special applications are available (see overleaf). Fit at 900mm centres (maximum). Fix additional bracket where folding units stack.

#### Hangers:

21 A/S intermediate and end leaves 21 A/4S adjacent to swinging access door

Hangers are fitted with steel wheels on maintenance free sealed for life precision ball bearings. Vertical adjustment is simple and positive.

| Guides:                           | 21R/94          |                        |
|-----------------------------------|-----------------|------------------------|
| <b>Hinges</b> :                   | 403/2           | butt hinge             |
| On leaves up to 3000mm high fit 3 | 3 hinges, above | e 3000mm fit 4 hinges. |

All steel parts to hangers and guides are electro-zinc plated.

| Channel:                          | 94X            | aluminium                     |
|-----------------------------------|----------------|-------------------------------|
|                                   | 94             | brass                         |
| Standard lengths of aluminium cha | annel correspo | nd with standard track length |