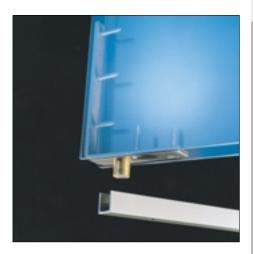

| Guides:                           | 21R/94          |                        |
|-----------------------------------|-----------------|------------------------|
| <b>Hinges</b> :                   | 403/2           | butt hinge             |
| On leaves up to 3000mm high fit 3 | 3 hinges, above | e 3000mm fit 4 hinges. |

All steel parts to hangers and guides are electro-zinc plated.

| Channel:                          | 94X            | aluminium                     |
|-----------------------------------|----------------|-------------------------------|
|                                   | 94             | brass                         |
| Standard lengths of aluminium cha | annel correspo | nd with standard track length |

hs. Standard lengths of brass channel are 1500mm and 3000mm. Pre-drilled and countersunk for wood or lugging into concrete.

Standard Application

Accessories: