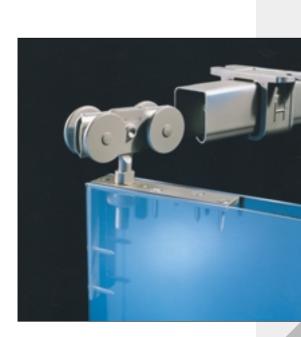

#### Hangers:

21 A/S intermediate and end leaves 21 A/4S adjacent to swinging access door

Hangers are fitted with steel wheels on maintenance free sealed for life precision ball bearings. Vertical adjustment is simple and positive.

#### Brackets:

3A/301 soffit fixing aluminium alloy pressure die casting face fixing IA/301 aluminium alloy pressure die casting Brackets for special applications are available (see overleaf). Fit at 900mm centres (maximum). Fix additional bracket where folding units stack.

## **GEAR SPECIFICATION**

Track:

Material: Standard lengths: 301 (2mm thickness) or 301H (3mm thickness) galvanised steel 1800mm, 2000mm, 2500mm, 3000mm, 4000mm and 6000mm.