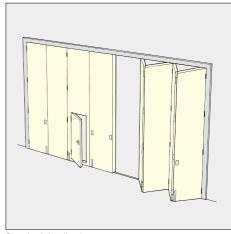

### **INTERNAL FOLDING DOORS TOP HUNG**

# **TIMBER DOORS**

#### APPLICATION

- Suitable for heavier residential and commercial folding partitions.
- Leaves can fold to one or both sides of the opening and can be stacked behind a reveal if
- ▶ To cover any width of opening, any number of folding units can be used.

#### DOOR SPECIFICATION

305

For individual leaves:

Max Leaf Height 4500mm 80 kg Max Leaf Weight Max Leaf Width 900mm Leaf Thickness 44-57mm

Folding units of up to eight leaves can be hinged to post.

Floating units consist of four, six or eight leaves.