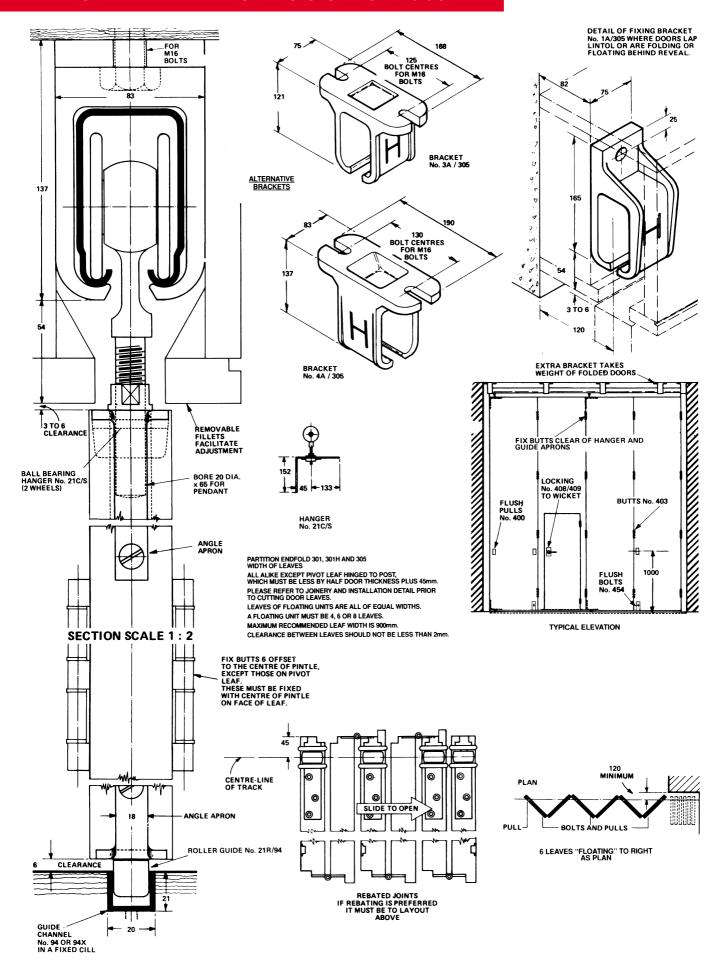

#### **GEAR SPECIFICATION**

Track: 305 (3mm thickness) Material: galvanised steel

Standard lengths: 1800mm, 2000mm, 2500mm, 3000mm, 4000mm and

6000mm

Brackets:

3A/305 soffit fixing aluminium alloy pressure die casting IA/305 face fixing aluminium alloy pressure die casting

Brackets for special applications are available (see overleaf).

Fix at 900mm centres (maximum).

Fix additional bracket where folding units stack.

Hangers:

21C/S intermediate and end leaves

Hangers are fitted with steel wheels on maintenance free sealed for life precision ball bearings.

403/3 butt hinge On leaves up to 3000mm high fit 3 hinges, above 3000mm fit 4 hinges.

All steel parts to hangers and guides are electro-zinc plated.

94X Channel aluminium 94 brass

Standard lengths of aluminium channel correspond with standard track lengths. Standard lengths of brass channel are 1500mm and 3000mm.

Pre-drilled and countersunk for wood or lugging into concrete.

Flush Pulls, Flush Bolts and Locks. Accessories:

Standard Application