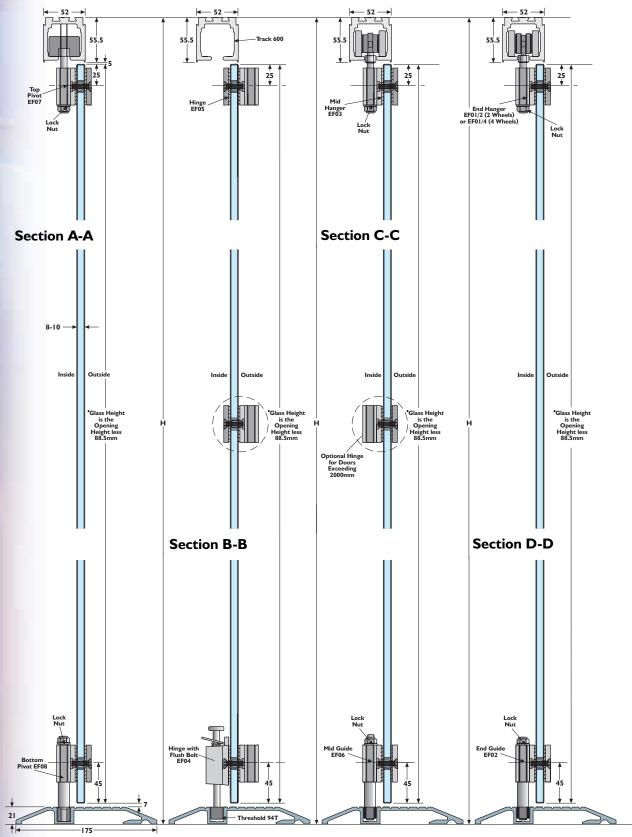

# PACER ENDFOLD FOR GLASS DOORS

\*In Combination with 94(X) Glass Height is the Opening Height less 67.5mm

For Glass Dimensions and Cutting Please Contact P C Henderson Technical Sales.

# **TECHNICAL INFORMATION**

Track: Aluminium 600
Available in 2000mm, 2500mm, 3000mm,
3500mm, 4000mm and 6000mm lengths

Brackets: Face fix (fixed at 500mm intervals) IB

Jointing bracket IBX

Hangers: Four-wheeled end hanger with single hinge\* EF01/4SA

Four-wheeled intermediate hanger with

double hinge\* EF03SA

Hinges:† Double hinge EF05SA

Pivots: Top pivot with single hinge\* EF07SA

Bottom pivot with single hinge\* EF08SA

Guides: End guide with single hinge\* EF02SA

Intermediate guide with double hinge\* EF06SA

Guide Channel: Brass 94

Aluminium 94X

Aluminium threshold/guide channel

Accessories: Double hinge with spring-loaded

foot operated bolt

Sliding door lock for glass panels
Sliding door receiving lock
Spring-loaded foot operated bolt