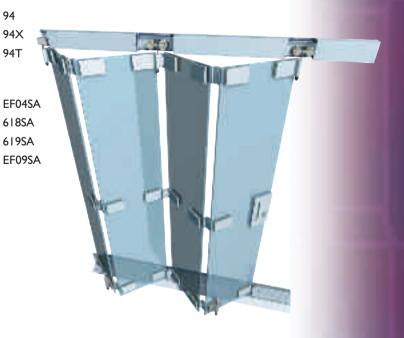

# **TECHNICAL INFORMATION**

Track: Aluminium 600
Available in 2000mm, 2500mm, 3000mm,
3500mm, 4000mm and 6000mm lengths

Brackets: Face fix (fixed at 500mm intervals) IB

Jointing bracket IBX

Hangers: Four-wheeled end hanger with single hinge\* EF01/4SA

Four-wheeled intermediate hanger with

double hinge\* EF03SA

Hinges:† Double hinge EF05SA

Pivots: Top pivot with single hinge\* EF07SA

Bottom pivot with single hinge\* EF08SA

Guides: End guide with single hinge\* EF02SA

Intermediate guide with double hinge\* EF06SA

Guide Channel: Brass 94

Aluminium 94X

Aluminium threshold/guide channel

Accessories: Double hinge with spring-loaded

foot operated bolt

Sliding door lock for glass panels
Sliding door receiving lock
Spring-loaded foot operated bolt