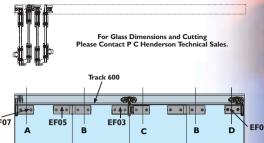

# PACER ENDFOLD FOR GLASS DOORS

\*In Combination with 94(X) Glass Height is the Opening Height less 67.5mm

For Glass Dimensions and Cutting Please Contact P C Henderson Technical Sales.

# **TECHNICAL INFORMATION**

Track: Aluminium 600
Available in 2000mm, 2500mm, 3000mm,
3500mm, 4000mm and 6000mm lengths

Brackets: Face fix (fixed at 500mm intervals) IB

Jointing bracket IBX

Hangers: Four-wheeled end hanger with single hinge\* EF01/4SA

Four-wheeled intermediate hanger with

double hinge\* EF03SA

Hinges:† Double hinge EF05SA

Pivots: Top pivot with single hinge\* EF07SA

Bottom pivot with single hinge\* EF08SA

Guides: End guide with single hinge\* EF02SA

Intermediate guide with double hinge\* EF06SA

Guide Channel: Brass 94

Aluminium 94X

Aluminium threshold/guide channel

Accessories: Double hinge with spring-loaded

foot operated bolt

Sliding door lock for glass panels
Sliding door receiving lock
Spring-loaded foot operated bolt