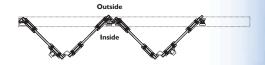

Plan: 4 Doors Folding to the Left

st For other options see Guide to Quantities

<sup>\*</sup> All with stainless steel strapbolt/spindle.

<sup>†</sup> See components for range of finishes, refer to page 63, standard finishsatin anodised. Contact PCH Technical Department for glass cutting sizes.