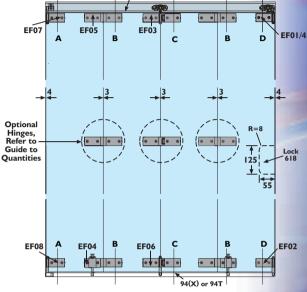

# **TECHNICAL INFORMATION**

Track: Aluminium 600
Available in 2000mm, 2500mm, 3000mm,
3500mm, 4000mm and 6000mm lengths

Brackets: Face fix (fixed at 500mm intervals) IB

Jointing bracket IBX

Hangers: Four-wheeled end hanger with single hinge\* EF01/4SA

Four-wheeled intermediate hanger with

double hinge\* EF03SA

Hinges:† Double hinge EF05SA

Pivots: Top pivot with single hinge\* EF07SA

Bottom pivot with single hinge\* EF08SA

Guides: End guide with single hinge\* EF02SA

Intermediate guide with double hinge\* EF06SA

Guide Channel: Brass 94

Aluminium 94X

Aluminium threshold/guide channel

Accessories: Double hinge with spring-loaded

foot operated bolt

Sliding door lock for glass panels
Sliding door receiving lock
Spring-loaded foot operated bolt

Plan: 4 Doors Folding to the Left

st For other options see Guide to Quantities

<sup>\*</sup> All with stainless steel strapbolt/spindle.

<sup>†</sup> See components for range of finishes, refer to page 63, standard finishsatin anodised. Contact PCH Technical Department for glass cutting sizes.