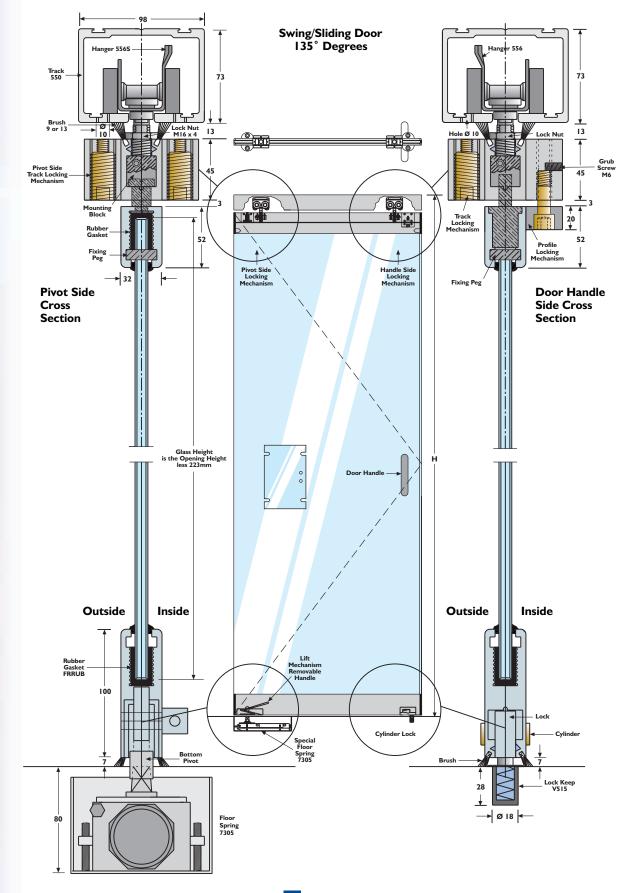

## **TECHNICAL INFORMATION**

| Track:          | 550 (extruded alum                                                                                  | ninium)                                              |               |
|-----------------|-----------------------------------------------------------------------------------------------------|------------------------------------------------------|---------------|
| Brackets:       | Face fix                                                                                            |                                                      | I A/550       |
|                 | Soffit fix                                                                                          |                                                      | 3S/550        |
| Glass Profiles: | Top/bottom glass p                                                                                  | rofile                                               | FRP02         |
|                 | Swing/slide profile                                                                                 |                                                      | FRP01         |
| Pivots:         | Glass pivot set                                                                                     |                                                      | 21/550GP      |
| Accessories:    | Track stop                                                                                          |                                                      | HH3/301       |
|                 | Door closers                                                                                        | Floor spring closer                                  | 7410          |
|                 |                                                                                                     | Transom closer<br>(complete with 400mm of 550 track) | 5600          |
|                 |                                                                                                     | Swing/sliding floor spring                           | 7305          |
|                 | Handle sets                                                                                         | H22/200 D - handle 22mm dia                          | a. 200mm long |
|                 |                                                                                                     | H22/300 D - handle 22mm dia                          | a. 300mm long |
|                 |                                                                                                     | H33/220 D - handle 33mm dia                          | a. 220mm long |
|                 |                                                                                                     | H33/300 D - handle 33mm dia                          | a. 300mm long |
|                 | (Standard handle set finishes are silver anodise<br>white RAI 9010. Other finishes are available or |                                                      |               |