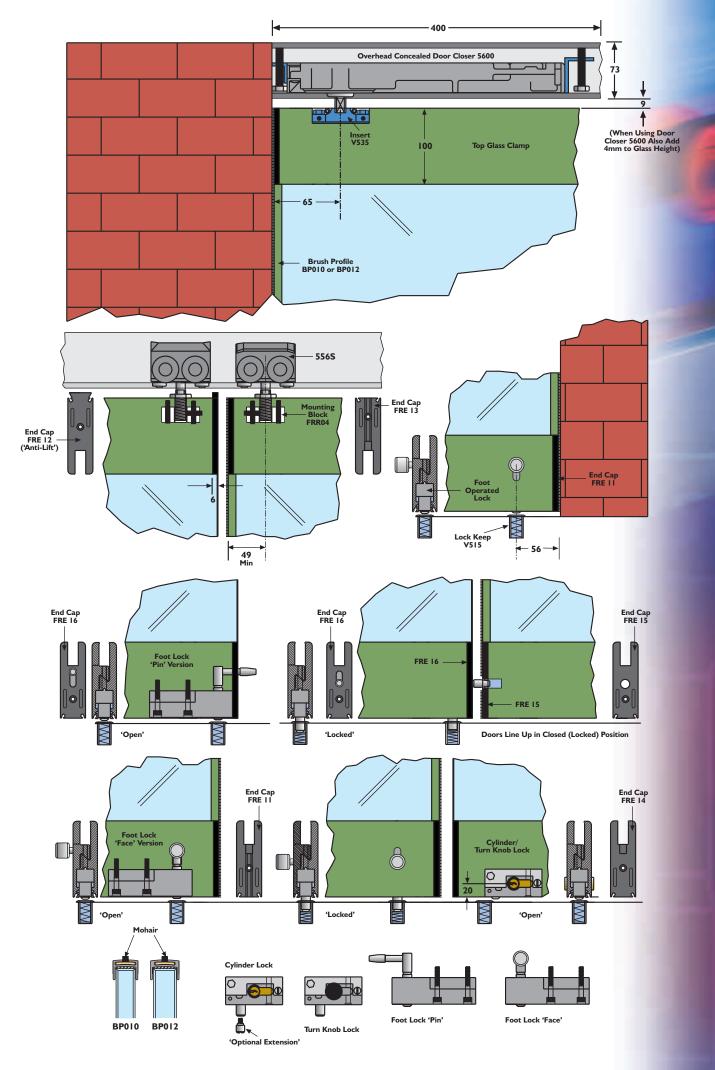

## **TECHNICAL INFORMATION**

| Track:          | 550 (extruded alum                                                                                  | ninium)                                              |               |
|-----------------|-----------------------------------------------------------------------------------------------------|------------------------------------------------------|---------------|
| Brackets:       | Face fix                                                                                            |                                                      | I A/550       |
|                 | Soffit fix                                                                                          |                                                      | 3S/550        |
| Glass Profiles: | Top/bottom glass p                                                                                  | rofile                                               | FRP02         |
|                 | Swing/slide profile                                                                                 |                                                      | FRP01         |
| Pivots:         | Glass pivot set                                                                                     |                                                      | 21/550GP      |
| Accessories:    | Track stop                                                                                          |                                                      | HH3/301       |
|                 | Door closers                                                                                        | Floor spring closer                                  | 7410          |
|                 |                                                                                                     | Transom closer<br>(complete with 400mm of 550 track) | 5600          |
|                 |                                                                                                     | Swing/sliding floor spring                           | 7305          |
|                 | Handle sets                                                                                         | H22/200 D - handle 22mm dia                          | a. 200mm long |
|                 |                                                                                                     | H22/300 D - handle 22mm dia                          | a. 300mm long |
|                 |                                                                                                     | H33/220 D - handle 33mm dia                          | a. 220mm long |
|                 |                                                                                                     | H33/300 D - handle 33mm dia                          | a. 300mm long |
|                 | (Standard handle set finishes are silver anodise<br>white RAI 9010. Other finishes are available or |                                                      |               |