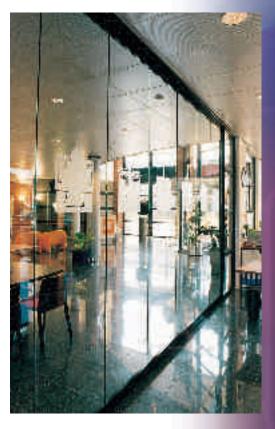

# **APPLICATIONS**

Multidirectional Flexirol is ideally suited to hotels, conference centres, shop-fronts, showrooms, any site that requires high performance and the flexibility of 135° movement.