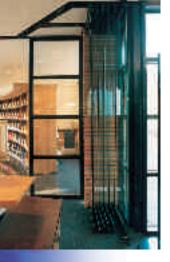

# **APPLICATIONS**

Multidirectional Flexirol is ideally suited to hotels, conference centres, shop-fronts, showrooms, any site that requires high performance and the flexibility of 135° movement.

#### **DOOR TYPES**

BS6206 toughened glass panels of 10 or 12mm thickness.

Note: when using glass clamps in combination with protective coatings for glass surfaces such as Clear Shield, ensure that the glass surface to be clamped is not treated with the Clear Shield coating.