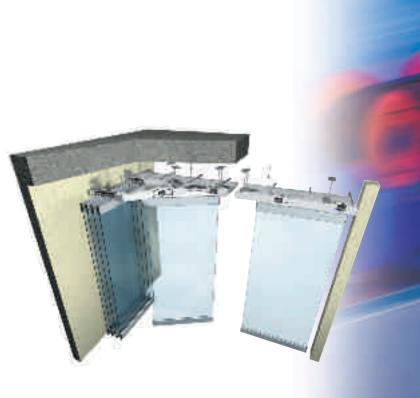

# FLEXIROL 135° MULTIDIRECTIONAL SYSTEM FOR GLASS DOORS

# **APPLICATIONS**

Multidirectional Flexirol is ideally suited to hotels, conference centres, shop-fronts, showrooms, any site that requires high performance and the flexibility of 135° movement.