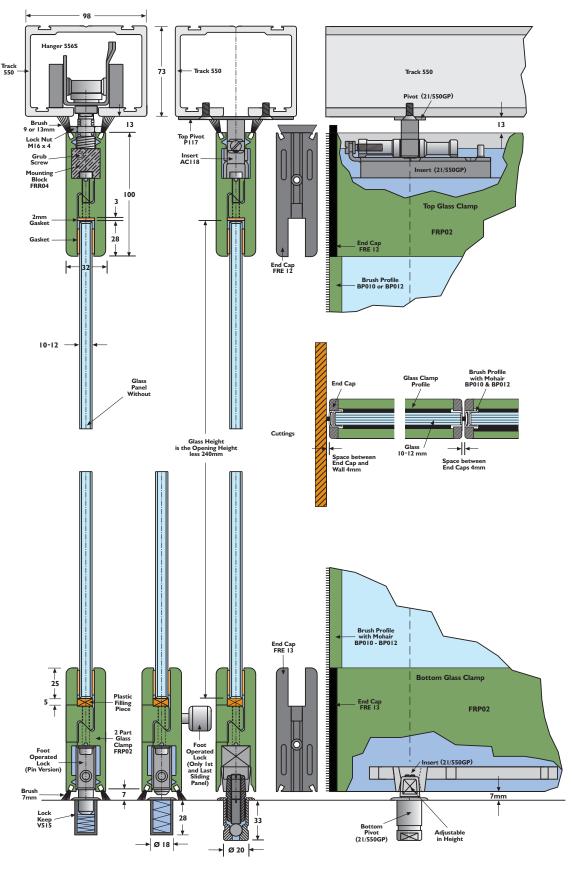

## **TECHNICAL INFORMATION**

| Track:          | 550 (extruded alum                                                                                  | ninium)                                              |               |
|-----------------|-----------------------------------------------------------------------------------------------------|------------------------------------------------------|---------------|
| Brackets:       | Face fix                                                                                            |                                                      | I A/550       |
|                 | Soffit fix                                                                                          |                                                      | 3S/550        |
| Glass Profiles: | Top/bottom glass p                                                                                  | rofile                                               | FRP02         |
|                 | Swing/slide profile                                                                                 |                                                      | FRP01         |
| Pivots:         | Glass pivot set                                                                                     |                                                      | 21/550GP      |
| Accessories:    | Track stop                                                                                          |                                                      | HH3/301       |
|                 | Door closers                                                                                        | Floor spring closer                                  | 7410          |
|                 |                                                                                                     | Transom closer<br>(complete with 400mm of 550 track) | 5600          |
|                 |                                                                                                     | Swing/sliding floor spring                           | 7305          |
|                 | Handle sets                                                                                         | H22/200 D - handle 22mm dia                          | a. 200mm long |
|                 |                                                                                                     | H22/300 D - handle 22mm dia                          | a. 300mm long |
|                 |                                                                                                     | H33/220 D - handle 33mm dia                          | a. 220mm long |
|                 |                                                                                                     | H33/300 D - handle 33mm dia                          | a. 300mm long |
|                 | (Standard handle set finishes are silver anodise<br>white RAI 9010. Other finishes are available or |                                                      |               |