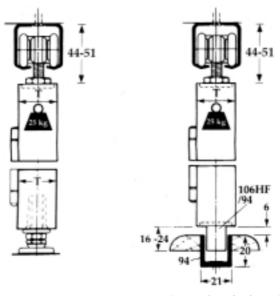

# INSTALLATION NOTES

(also see drawing)

For panels with maximum single weight 25kg, maximum dimensions 600mm wide × 2400mm high and thickness 20-40mm; 12 panels (6 each side) maximum. For panels in excess of 15kg, 450mm wide or for 4 or 6 panel units, a floor guide channel

### SOFFIT FIXED

Optional guide channel