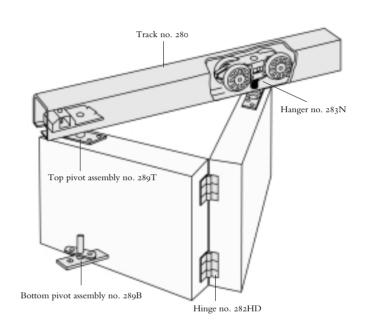

# **HUSKY FOLDING 25**

FOR FOLDING DOORS AND ROOM DIVIDERS TO 25KG

For efficient and easy-to-use light folding doors, neatly stacking at one side and without floor guides for an uninterrupted run of carpet. For larger openings, a floor guide channel should be included. If doors are required to stack at both sides additional pivots are required. Soffit fixing only is available.

#### KITS

Kits HF25/12 and HF25/24 contain: top and bottom pivots for fixing into end panel; 4-wheeled adjustable nylon hangers; hinges; screws; fixing instructions and steel track no. 280.

#### FITTING PACKS

2 and 4 leaf fitting packs contain all the components contained in the kits except the track. Order also track no. 280 or aluminium section track no. 280A.

# INSTALLATION NOTES

(also see drawing)

For panels with maximum single weight 25kg, maximum dimensions 600mm wide × 2400mm high and thickness 20-40mm; 12 panels (6 each side) maximum. For panels in excess of 15kg, 450mm wide or for 4 or 6 panel units, a floor guide channel