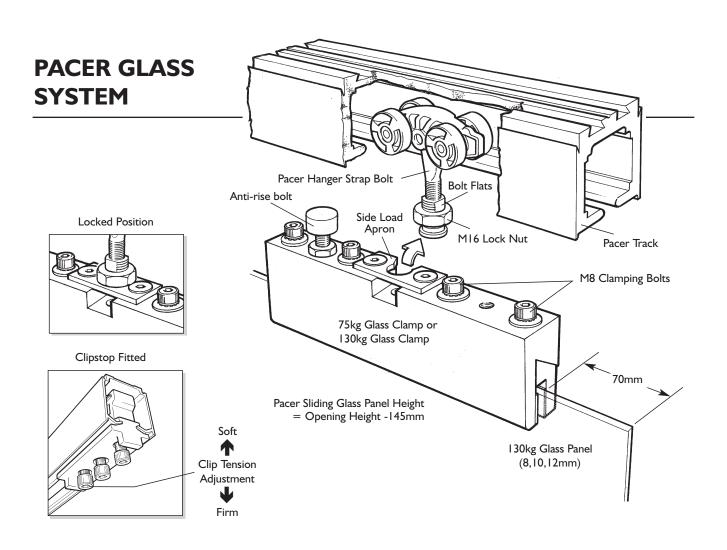

### **Tools required**

I x Allen Key - 5mm

I x Torque wrench and 6mm hex drive

- 1. Install the track with the hangers and clipstops in the track.
- 2. Clean clamping areas of the glass panel to remove all dirt, dust and grease.
- 3. Attach the loosely assembled glass clamps to the glass panel, 70mm in from each end. For ease of installation have the apron plate slot facing towards the track and away from the installer. Ensure that there is 5mm clearance between the top of the glass panel and the bottom clamp profile. When the glass is fully located within the clamp and in the correct position tighten the M8x40 bolts to 25Nm
- glass clamps. Align the bolt flats of the hanger strap bolts with the glass clamp apron slots, then lift the glass panel onto the hanger strap bolts.

6. Position the hangers in the track the same distance apart as the

- 7. Adjust the glass panel height to the correct position by rotating the hanger strap bolts, adjust the anti-rise bolt.
- 8. Align the bolt flats to the line of the glass, then tighten the M16
- 9. Position the clip stops in the track so that they bring the hangers to a stop when the panel is in the desired position and prevents the glass panel sliding out of the floor guide.