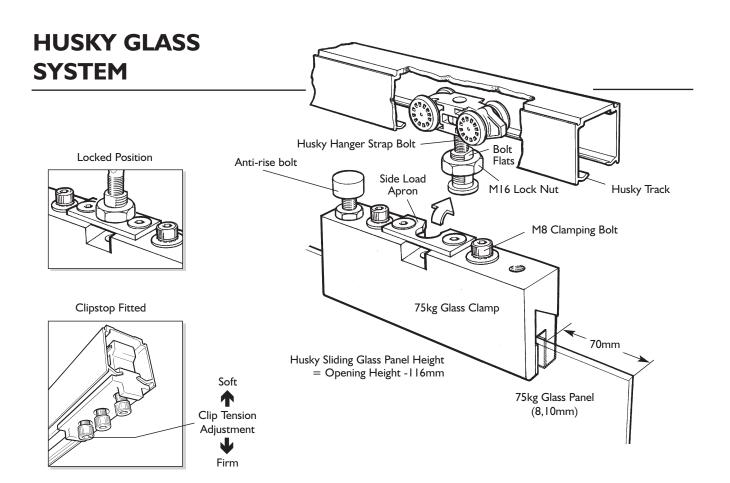

### **Tools required**

I x Allen Key - 5mm

I x Torque wrench and 6mm hex drive

- 1. Install the track with the hangers and clipstops in the track.
- 2. Clean clamping areas of the glass panel to remove all dirt, dust and grease.
- 3. Attach the loosely assembled glass clamps to the glass panel, 70mm in from each end. For ease of installation have the apron plate slot facing towards the track and away from the installer. Ensure that there is 5mm clearance between the top of the glass panel and the bottom clamp profile. When the glass is fully located within the clamp and in the correct position tighten the M8x40 bolts to 25Nm
- glass clamps. Align the bolt flats of the hanger strap bolts with the glass clamp apron slots, then lift the glass panel onto the hanger strap bolts.

6. Position the hangers in the track the same distance apart as the

- 7. Adjust the glass panel height to the correct position by rotating the hanger strap bolts, adjust the anti-rise bolt.
- 8. Align the bolt flats to the line of the glass, then tighten the M16
- 9. Position the clip stops in the track so that they bring the hangers to a stop when the panel is in the desired position and prevents the glass panel sliding out of the floor guide.

WARNING: When using glass clamps in combination with protective coatings for glass surfaces such as Clear Shield (manufactured by Ritec), ensure that the glass surface to be clamped is not treated with the Clear Shield coating.

#### 8mm glass guide

with torque wrench.

10mm glass guide

4. Where two nylon bottom glass guides are provided (8/10mm

kits) select the correct guide for the glass thickness.

12mm glass guide

5. Locate and secure the bottom guide to the floor using the wood screws provided.