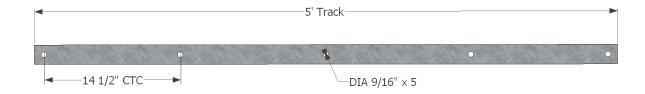

Flat Track Specifications  $\label{eq:material: 2" x 1/4" Metal (Distressed and Smooth Versions) }$  End Holes: Set at 1" from track ends  $RH101 \mbox{ (Smooth)}$ 

RH103 (Distressed)

Wheel Carrier Strap, Basic Version RH201 (Smooth) RH205 (Distressed)