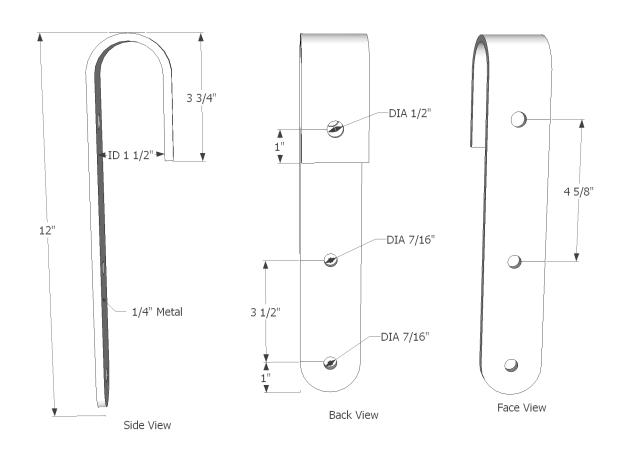

#### Wheel Carrier Strap, Designer Version

RH203 (Smooth

#### RH207 (Distressed)

End Stop (2 pack)

RH501 (Smooth)

RH701 (Distressed)

RH801 - Anti Jump Block