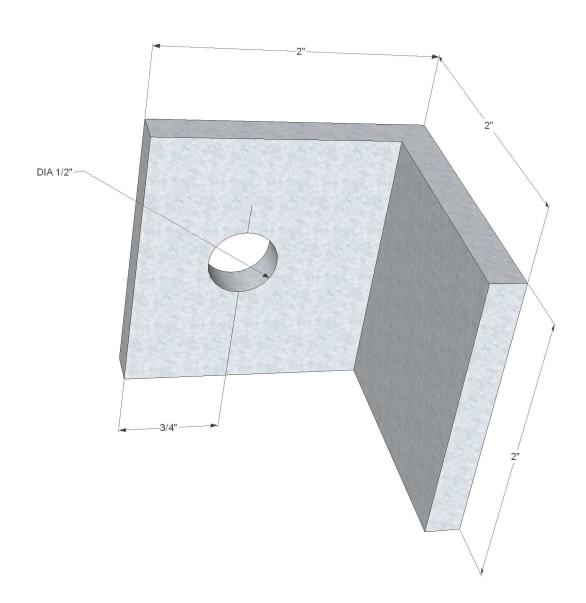

#### RH207 (Distressed)

End Stop (2 pack)

RH501 (Smooth)

RH701 (Distressed)

RH801 - Anti Jump Block