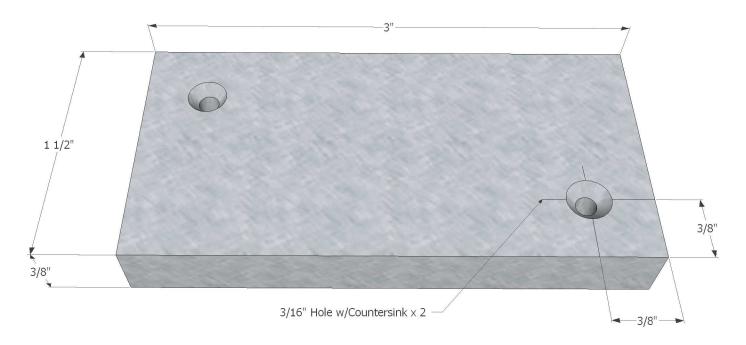

### Page Component

- 1. Flat Track
- 2. Wheel Carrier Strap (Basic)
- 3. Wheel Carrier Strap (Designer)
- 4. Wheel Carrier Assembly Diagram
- 5. Standoff Specifications
- 6. End Stop Specifications
- 7. Anti-Jump Block
- 8. Door Bottom Stabilizer Specifications
- 9. Track Splicer