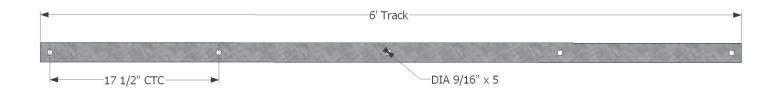

Flat Track Specifications  $\label{eq:material: 2" x 1/4" Metal (Distressed and Smooth Versions) }$  End Holes: Set at 1" from track ends  $RH101 \mbox{ (Smooth)}$ 

RH103 (Distressed)

Wheel Carrier Strap, Basic Version RH201 (Smooth) RH205 (Distressed)