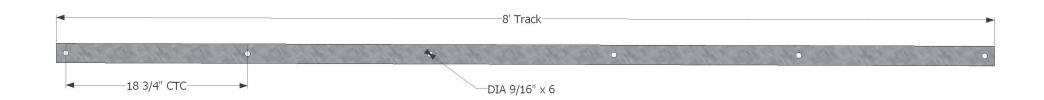

Flat Track Specifications  $\label{eq:material: 2" x 1/4" Metal (Distressed and Smooth Versions) }$  End Holes: Set at 1" from track ends  $RH101 \mbox{ (Smooth)}$ 

RH103 (Distressed)

Wheel Carrier Strap, Basic Version RH201 (Smooth) RH205 (Distressed)