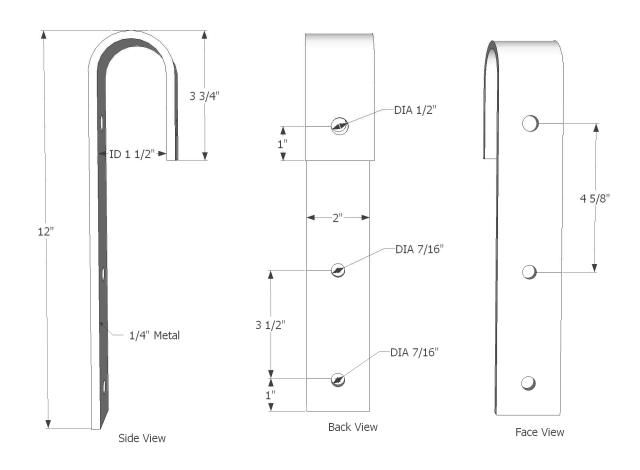

Flat Track Specifications  $\label{eq:material: 2" x 1/4" Metal (Distressed and Smooth Versions) }$  End Holes: Set at 1" from track ends  $RH101 \mbox{ (Smooth)}$ 

RH103 (Distressed)

Wheel Carrier Strap, Basic Version RH201 (Smooth) RH205 (Distressed)