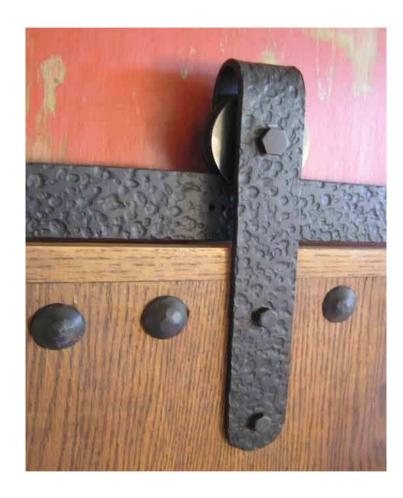

Flat Track Specifications  $\label{eq:material: 2" x 1/4" Metal (Distressed and Smooth Versions) }$  End Holes: Set at 1" from track ends  $RH101 \mbox{ (Smooth)}$ 

RH103 (Distressed)

Wheel Carrier Strap, Basic Version RH201 (Smooth) RH205 (Distressed)

#### Wheel Carrier Strap, Designer Version

RH203 (Smooth

#### RH207 (Distressed)

End Stop (2 pack)

RH501 (Smooth)

RH701 (Distressed)

RH801 - Anti Jump Block