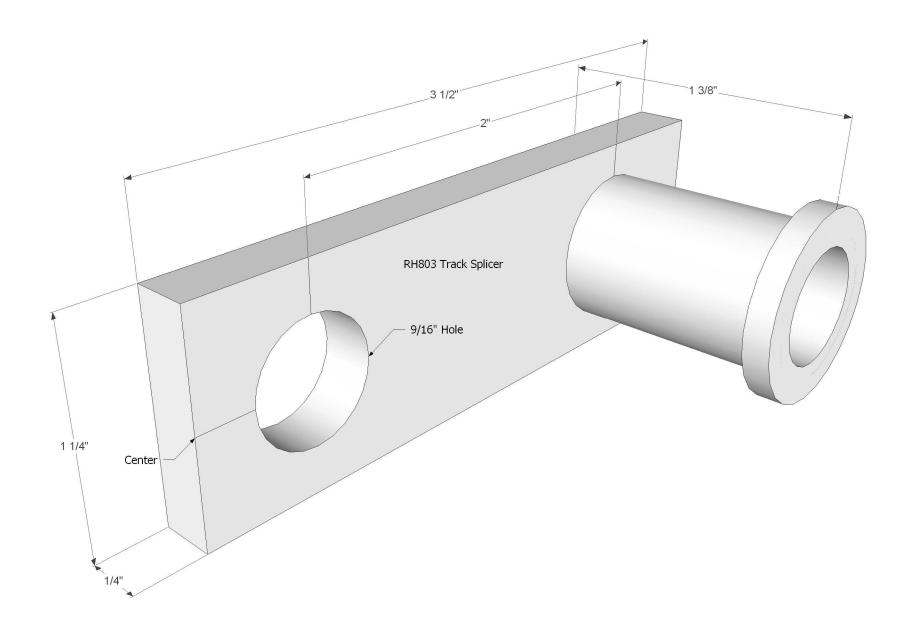

### Page Component

- 1. Flat Track
- 2. Wheel Carrier Strap (Basic)
- 3. Wheel Carrier Strap (Designer)
- 4. Wheel Carrier Assembly Diagram
- 5. Standoff Specifications
- 6. End Stop Specifications
- 7. Anti-Jump Block
- 8. Door Bottom Stabilizer Specifications
- 9. Track Splicer