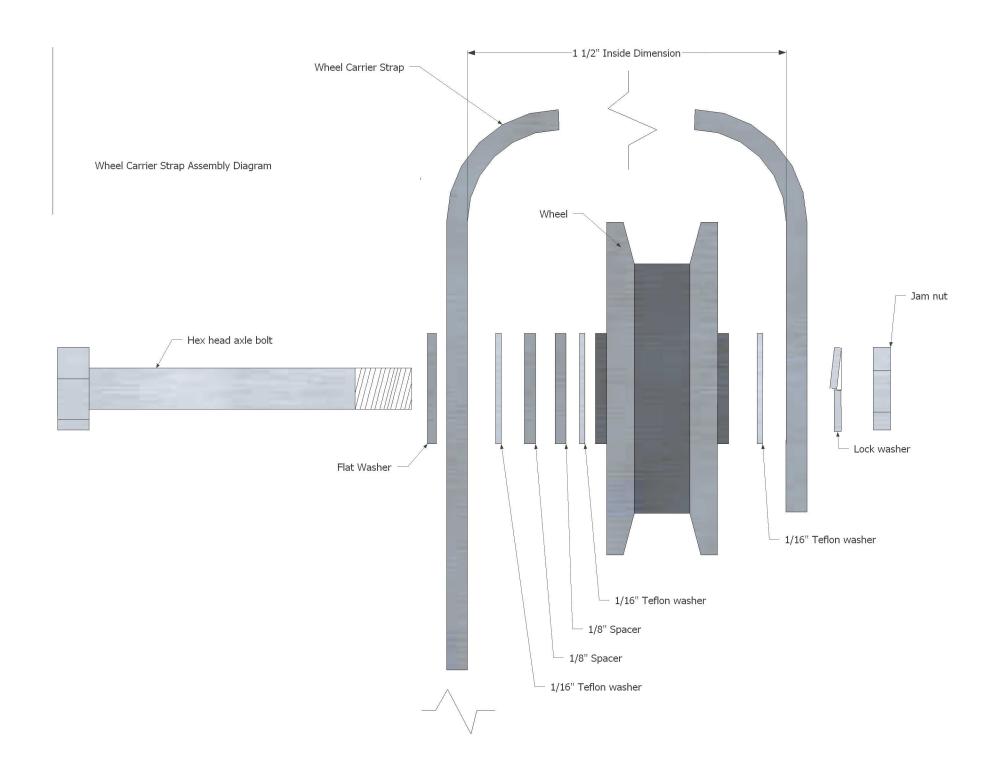

### Page Component

- 1. Flat Track
- 2. Wheel Carrier Strap (Basic)
- 3. Wheel Carrier Strap (Designer)
- 4. Wheel Carrier Assembly Diagram
- 5. Standoff Specifications
- 6. End Stop Specifications
- 7. Anti-Jump Block
- 8. Door Bottom Stabilizer Specifications
- 9. Track Splicer