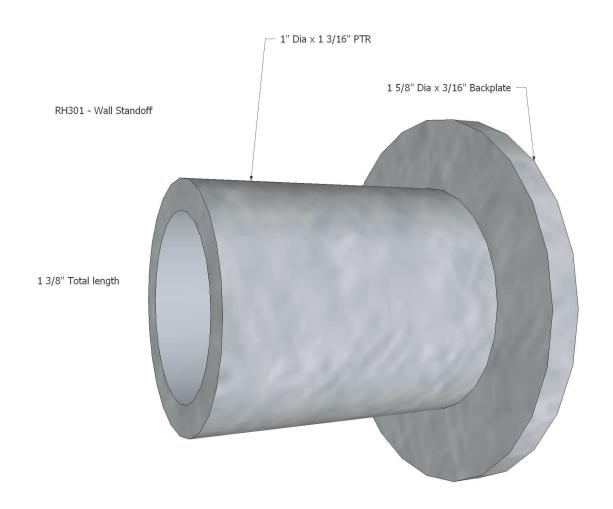

### Page Component

- 1. Flat Track
- 2. Wheel Carrier Strap (Basic)
- 3. Wheel Carrier Strap (Designer)
- 4. Wheel Carrier Assembly Diagram
- 5. Standoff Specifications
- 6. End Stop Specifications
- 7. Anti-Jump Block
- 8. Door Bottom Stabilizer Specifications
- 9. Track Splicer