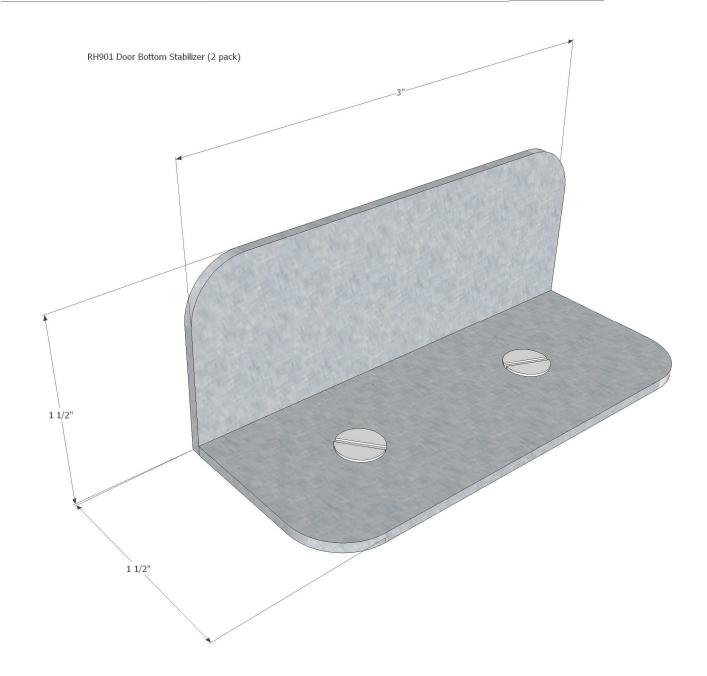

### Page Component

- 1. Flat Track
- 2. Wheel Carrier Strap (Basic)
- 3. Wheel Carrier Strap (Designer)
- 4. Wheel Carrier Assembly Diagram
- 5. Standoff Specifications
- 6. End Stop Specifications
- 7. Anti-Jump Block
- 8. Door Bottom Stabilizer Specifications
- 9. Track Splicer